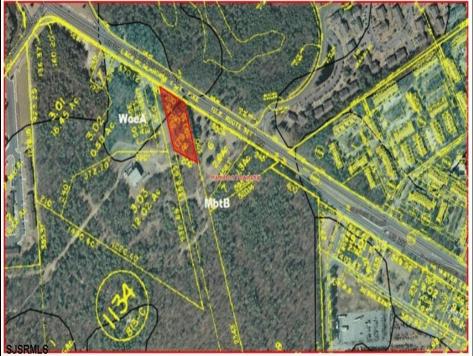

## **COMMENTS**

PROPERTY LOCATION The property is located in the Mays Landing section of Hamilton Township. It is on the south side (eastbound lanes) of the Black Horse Pike. It is located between Cologne Avenue to the west and the WalMart shopping center to the east. Development has generally occurred to the east of this parcel, but there are parcels on either side of the subject property with approvals for commercial development, including self storage & full service car wash. PROPERTY DESCRIPTION This property is vacant land being approximately 1.34 acres in size, with approximately 200' (frontage) x 390' (depth). Site is partially wooded, appears to have minor contouring, and sloping up to the rear. ZONING DC-Design Commercial. Minimum lot size is 10 acres, with 500' lot frontage. Maximum lot coverage is 60% for lots serviced by public sewer. Parcel is located within the jurisdiction of the Pinelands Commission. Permitted uses include, but not limited to banks, games & arcades, drive in fast food, drug stores, retail stores and new car dealerships.