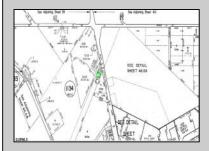

## **COMMENTS**

PROPERTY LOCATION The property is located in the Mays Landing section of Hamilton Township. It is on the south side (eastbound lanes) of the Black Horse Pike. It is located between Cologne Avenue to the west and the WalMart shopping center to the east. Development has generally occurred to the east of this parcel, but there are parcels on either side of the subject property with approvals for commercial development, including self storage & full service car wash. PROPERTY DESCRIPTION This property is vacant land being approximately 1.34 acres in size, with approximately 200' (frontage) x 390' (depth). Site is partially wooded, appears to have minor contouring, and sloping up to the rear. ZONING DC-Design Commercial. Minimum lot size is 10 acres, with 500' lot frontage. Maximum lot coverage is 60% for lots serviced by public sewer. Parcel is located within the jurisdiction of the Pinelands Commission. Permitted uses include, but not limited to banks, games & arcades, drive in fast food, drug stores, retail stores and new car dealerships.