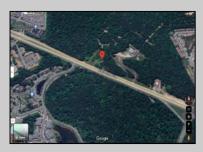

## **COMMENTS**

PROPERTY LOCATION The property is located in the Mays Landing section of Hamilton Township. It is on the south side (eastbound lanes) of the Black Horse Pike. It is located between Cologne Avenue to the west and the WalMart shopping center to the east. Development has generally occurred to the east of this parcel, but there are parcels on either side of the subject property with approvals for commercial development, including self storage & full service car wash. PROPERTY DESCRIPTION This property is vacant land being approximately 1.34 acres in size, with approximately 200' (frontage) x 390' (depth). Site is partially wooded, appears to have minor contouring, and sloping up to the rear. ZONING DC-Design Commercial. Minimum lot size is 10 acres, with 500' lot frontage. Maximum lot coverage is 60% for lots serviced by public sewer. Parcel is located within the jurisdiction of the Pinelands Commission. Permitted uses include, but not limited to banks, games & arcades, drive in fast food, drug stores, retail stores and new car dealerships.