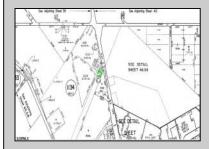

## **COMMENTS**

PROPERTY LOCATION The property is located in the Mays Landing section of Hamilton Township. It is on the south side (eastbound lanes) of the Black Horse Pike. It is located between Cologne Avenue to the west and the WalMart shopping center to the east. Development has generally occurred to the east of this parcel, but there are parcels on either side of the subject property with approvals for commercial development, including self storage & full service car wash. PROPERTY DESCRIPTION This property is vacant land being approximately 1.34 acres in size, with approximately 200' (frontage) x 390' (depth). Site is partially wooded, appears to have minor contouring, and sloping up to the rear. ZONING DC-Design Commercial. Minimum lot size is 10 acres, with 500' lot frontage. Maximum lot coverage is 60% for lots serviced by public sewer. Parcel is located within the jurisdiction of the Pinelands Commission. Permitted uses include, but not limited to banks, games & arcades, drive in fast food, drug stores, retail stores and new car dealerships.