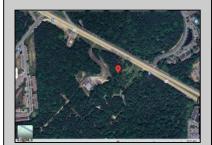

## **COMMENTS**

PROPERTY LOCATION The property is located in the Mays Landing section of Hamilton Township. It is on the south side (eastbound lanes) of the Black Horse Pike. It is located between Cologne Avenue to the west and the WalMart shopping center to the east. Development has generally occurred to the east of this parcel, but there are parcels on either side of the subject property with approvals for commercial development, including self storage & full service car wash. PROPERTY DESCRIPTION This property is vacant land being approximately 1.34 acres in size, with approximately 200' (frontage) x 390' (depth). Site is partially wooded, appears to have minor contouring, and sloping up to the rear. ZONING DC-Design Commercial. Minimum lot size is 10 acres, with 500' lot frontage. Maximum lot coverage is 60% for lots serviced by public sewer. Parcel is located within the jurisdiction of the Pinelands Commission. Permitted uses include, but not limited to banks, games & arcades, drive in fast food, drug stores, retail stores and new car dealerships.