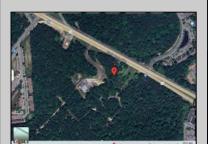

## **COMMENTS**

PROPERTY LOCATION The property is located in the Mays Landing section of Hamilton Township. It is on the south side (eastbound lanes) of the Black Horse Pike. It is located between Cologne Avenue to the west and the WalMart shopping center to the east. Development has generally occurred to the east of this parcel, but there are parcels on either side of the subject property with approvals for commercial development, including self storage & full service car wash. PROPERTY DESCRIPTION This property is vacant land being approximately 1.34 acres in size, with approximately 200' (frontage) x 390' (depth). Site is partially wooded, appears to have minor contouring, and sloping up to the rear. ZONING DC-Design Commercial. Minimum lot size is 10 acres, with 500' lot frontage. Maximum lot coverage is 60% for lots serviced by public sewer. Parcel is located within the jurisdiction of the Pinelands Commission. Permitted uses include, but not limited to banks, games & arcades, drive in fast food, drug stores, retail stores and new car dealerships.