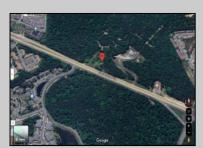

## **COMMENTS**

PROPERTY LOCATION The property is located in the Mays Landing section of Hamilton Township. It is on the south side (eastbound lanes) of the Black Horse Pike. It is located between Cologne Avenue to the west and the WalMart shopping center to the east. Development has generally occurred to the east of this parcel, but there are parcels on either side of the subject property with approvals for commercial development, including self storage & full service car wash. PROPERTY DESCRIPTION This property is vacant land being approximately 1.34 acres in size, with approximately 200' (frontage) x 390' (depth). Site is partially wooded, appears to have minor contouring, and sloping up to the rear. ZONING DC-Design Commercial. Minimum lot size is 10 acres, with 500' lot frontage. Maximum lot coverage is 60% for lots serviced by public sewer. Parcel is located within the jurisdiction of the Pinelands Commission. Permitted uses include, but not limited to banks, games & arcades, drive in fast food, drug stores, retail stores and new car dealerships.