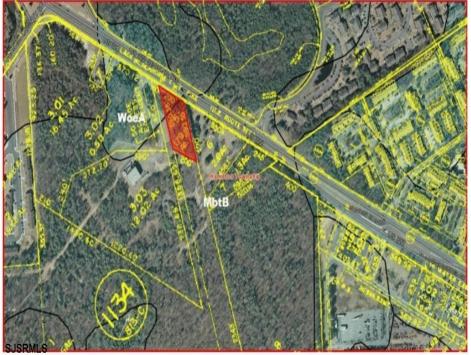

## 0 Black Horse Pike Hamilton Township, NJ 08330

## **COMMENTS**

PROPERTY LOCATION The property is located in the Mays Landing section of Hamilton Township. It is on the south side (eastbound lanes) of the Black Horse Pike. It is located between Cologne Avenue to the west and the WalMart shopping center to the east. Development has generally occurred to the east of this parcel, but there are parcels on either side of the subject property with approvals for commercial development, including self storage & full service car wash. PROPERTY DESCRIPTION This property is vacant land being approximately 1.34 acres in size, with approximately 200' (frontage) x 390' (depth). Site is partially wooded, appears to have minor contouring, and sloping up to the rear. ZONING DC-Design Commercial. Minimum lot size is 10 acres, with 500' lot frontage. Maximum lot coverage is 60% for lots serviced by public sewer. Parcel is located within the jurisdiction of the Pinelands Commission. Permitted uses include, but not limited to banks, games & arcades, drive in fast food, drug stores, retail stores and new car dealerships.