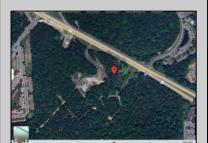

## **COMMENTS**

PROPERTY LOCATION The property is located in the Mays Landing section of Hamilton Township. It is on the south side (eastbound lanes) of the Black Horse Pike. It is located between Cologne Avenue to the west and the WalMart shopping center to the east. Development has generally occurred to the east of this parcel, but there are parcels on either side of the subject property with approvals for commercial development, including self storage & full service car wash. PROPERTY DESCRIPTION This property is vacant land being approximately 1.34 acres in size, with approximately 200' (frontage) x 390' (depth). Site is partially wooded, appears to have minor contouring, and sloping up to the rear. ZONING DC-Design Commercial. Minimum lot size is 10 acres, with 500' lot frontage. Maximum lot coverage is 60% for lots serviced by public sewer. Parcel is located within the jurisdiction of the Pinelands Commission. Permitted uses include, but not limited to banks, games & arcades, drive in fast food, drug stores, retail stores and new car dealerships.