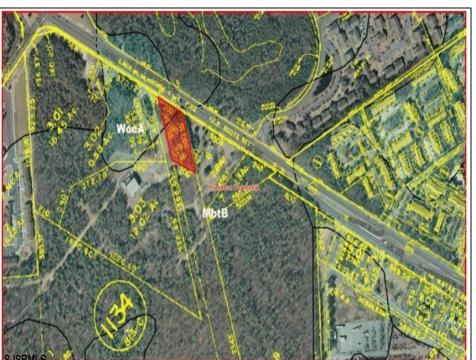

## **COMMENTS**

PROPERTY LOCATION The property is located in the Mays Landing section of Hamilton Township. It is on the south side (eastbound lanes) of the Black Horse Pike. It is located between Cologne Avenue to the west and the WalMart shopping center to the east. Development has generally occurred to the east of this parcel, but there are parcels on either side of the subject property with approvals for commercial development, including self storage & full service car wash. PROPERTY DESCRIPTION This property is vacant land being approximately 1.34 acres in size, with approximately 200' (frontage) x 390' (depth). Site is partially wooded, appears to have minor contouring, and sloping up to the rear. ZONING DC-Design Commercial. Minimum lot size is 10 acres, with 500' lot frontage. Maximum lot coverage is 60% for lots serviced by public sewer. Parcel is located within the jurisdiction of the Pinelands Commission. Permitted uses include, but not limited to banks, games & arcades, drive in fast food, drug stores, retail stores and new car dealerships.