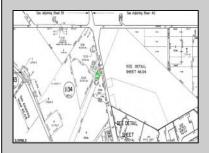

## COMMENTS

PROPERTY LOCATION The property is located in the Mays Landing section of Hamilton Township. It is on the south side (eastbound lanes) of the Black Horse Pike. It is located between Cologne Avenue to the west and the WalMart shopping center to the east. Development has generally occurred to the east of this parcel, but there are parcels on either side of the subject property with approvals for commercial development, including self storage & full service car wash. PROPERTY DESCRIPTION This property is vacant land being approximately 1.34 acres in size, with approximately 200' (frontage) x 390' (depth). Site is partially wooded, appears to have minor contouring, and sloping up to the rear. ZONING DC-Design Commercial. Minimum lot size is 10 acres, with 500' lot frontage. Maximum lot coverage is 60% for lots serviced by public sewer. Parcel is located within the jurisdiction of the Pinelands Commission. Permitted uses include, but not limited to banks, games & arcades, drive in fast food, drug stores, retail stores and new car dealerships.