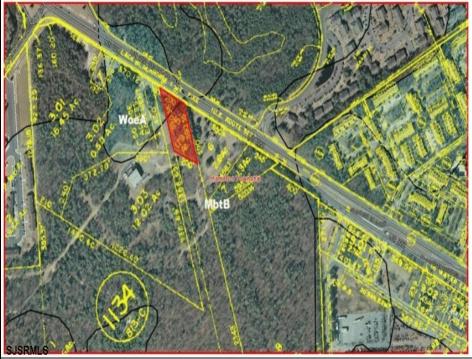

## COMMENTS

PROPERTY LOCATION The property is located in the Mays Landing section of Hamilton Township. It is on the south side (eastbound lanes) of the Black Horse Pike. It is located between Cologne Avenue to the west and the WalMart shopping center to the east. Development has generally occurred to the east of this parcel, but there are parcels on either side of the subject property with approvals for commercial development, including self storage & full service car wash. PROPERTY DESCRIPTION This property is vacant land being approximately 1.34 acres in size, with approximately 200' (frontage) x 390' (depth). Site is partially wooded, appears to have minor contouring, and sloping up to the rear. ZONING DC-Design Commercial. Minimum lot size is 10 acres, with 500' lot frontage. Maximum lot coverage is 60% for lots serviced by public sewer. Parcel is located within the jurisdiction of the Pinelands Commission. Permitted uses include, but not limited to banks, games & arcades, drive in fast food, drug stores, retail stores and new car dealerships.