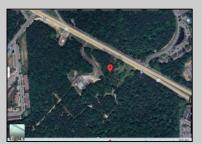

## COMMENTS

PROPERTY LOCATION The property is located in the Mays Landing section of Hamilton Township. It is on the south side (eastbound lanes) of the Black Horse Pike. It is located between Cologne Avenue to the west and the WalMart shopping center to the east. Development has generally occurred to the east of this parcel, but there are parcels on either side of the subject property with approvals for commercial development, including self storage & full service car wash. PROPERTY DESCRIPTION This property is vacant land being approximately 1.34 acres in size, with approximately 200' (frontage) x 390' (depth). Site is partially wooded, appears to have minor contouring, and sloping up to the rear. ZONING DC-Design Commercial. Minimum lot size is 10 acres, with 500' lot frontage. Maximum lot coverage is 60% for lots serviced by public sewer. Parcel is located within the jurisdiction of the Pinelands Commission. Permitted uses include, but not limited to banks, games & arcades, drive in fast food, drug stores, retail stores and new car dealerships.