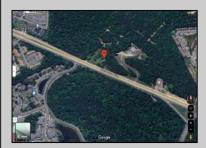

## COMMENTS

PROPERTY LOCATION The property is located in the Mays Landing section of Hamilton Township. It is on the south side (eastbound lanes) of the Black Horse Pike. It is located between Cologne Avenue to the west and the WalMart shopping center to the east. Development has generally occurred to the east of this parcel, but there are parcels on either side of the subject property with approvals for commercial development, including self storage & full service car wash. PROPERTY DESCRIPTION This property is vacant land being approximately 1.34 acres in size, with approximately 200' (frontage) x 390' (depth). Site is partially wooded, appears to have minor contouring, and sloping up to the rear. ZONING DC-Design Commercial. Minimum lot size is 10 acres, with 500' lot frontage. Maximum lot coverage is 60% for lots serviced by public sewer. Parcel is located within the jurisdiction of the Pinelands Commission. Permitted uses include, but not limited to banks, games & arcades, drive in fast food, drug stores, retail stores and new car dealerships.