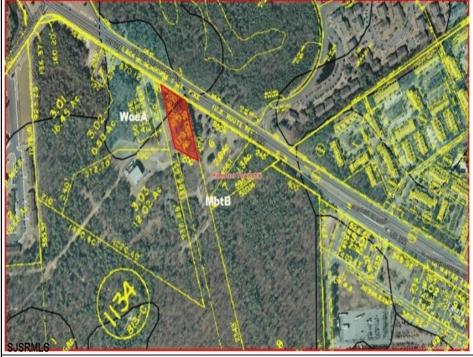

## COMMENTS

PROPERTY LOCATION The property is located in the Mays Landing section of Hamilton Township. It is on the south side (eastbound lanes) of the Black Horse Pike. It is located between Cologne Avenue to the west and the WalMart shopping center to the east. Development has generally occurred to the east of this parcel, but there are parcels on either side of the subject property with approvals for commercial development, including self storage & full service car wash. PROPERTY DESCRIPTION This property is vacant land being approximately 1.34 acres in size, with approximately 200' (frontage) x 390' (depth). Site is partially wooded, appears to have minor contouring, and sloping up to the rear. ZONING DC-Design Commercial. Minimum lot size is 10 acres, with 500' lot frontage. Maximum lot coverage is 60% for lots serviced by public sewer. Parcel is located within the jurisdiction of the Pinelands Commission. Permitted uses include, but not limited to banks, games & arcades, drive in fast food, drug stores, retail stores and new car dealerships.