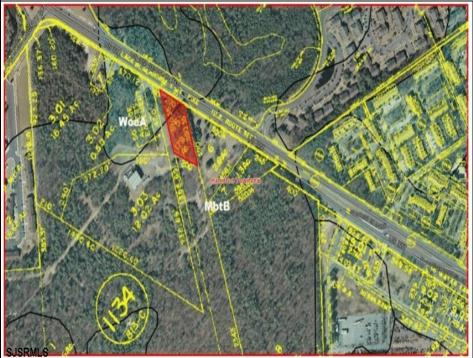

## **COMMENTS**

PROPERTY LOCATION The property is located in the Mays Landing section of Hamilton Township. It is on the south side (eastbound lanes) of the Black Horse Pike. It is located between Cologne Avenue to the west and the WalMart shopping center to the east. Development has generally occurred to the east of this parcel, but there are parcels on either side of the subject property with approvals for commercial development, including self storage & full service car wash. PROPERTY DESCRIPTION This property is vacant land being approximately 1.34 acres in size, with approximately 200' (frontage) x 390' (depth). Site is partially wooded, appears to have minor contouring, and sloping up to the rear. ZONING DC-Design Commercial. Minimum lot size is 10 acres, with 500' lot frontage. Maximum lot coverage is 60% for lots serviced by public sewer. Parcel is located within the jurisdiction of the Pinelands Commission. Permitted uses include, but not limited to banks, games & arcades, drive in fast food, drug stores, retail stores and new car dealerships.