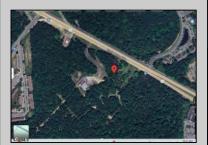

## 0 Black Horse Pike Hamilton Township, NJ 08330

## **COMMENTS**

PROPERTY LOCATION The property is located in the Mays Landing section of Hamilton Township. It is on the south side (eastbound lanes) of the Black Horse Pike. It is located between Cologne Avenue to the west and the WalMart shopping center to the east. Development has generally occurred to the east of this parcel, but there are parcels on either side of the subject property with approvals for commercial development, including self storage & full service car wash. PROPERTY DESCRIPTION This property is vacant land being approximately 1.34 acres in size, with approximately 200' (frontage) x 390' (depth). Site is partially wooded, appears to have minor contouring, and sloping up to the rear. ZONING DC-Design Commercial. Minimum lot size is 10 acres, with 500' lot frontage. Maximum lot coverage is 60% for lots serviced by public sewer. Parcel is located within the jurisdiction of the Pinelands Commission. Permitted uses include, but not limited to banks, games & arcades, drive in fast food, drug stores, retail stores and new car dealerships.