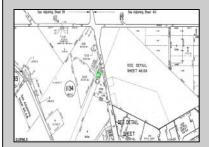

## **COMMENTS**

PROPERTY LOCATION The property is located in the Mays Landing section of Hamilton Township. It is on the south side (eastbound lanes) of the Black Horse Pike. It is located between Cologne Avenue to the west and the WalMart shopping center to the east. Development has generally occurred to the east of this parcel, but there are parcels on either side of the subject property with approvals for commercial development, including self storage & full service car wash. PROPERTY DESCRIPTION This property is vacant land being approximately 1.34 acres in size, with approximately 200' (frontage) x 390' (depth). Site is partially wooded, appears to have minor contouring, and sloping up to the rear. ZONING DC-Design Commercial. Minimum lot size is 10 acres, with 500' lot frontage. Maximum lot coverage is 60% for lots serviced by public sewer. Parcel is located within the jurisdiction of the Pinelands Commission. Permitted uses include, but not limited to banks, games & arcades, drive in fast food, drug stores, retail stores and new car dealerships.