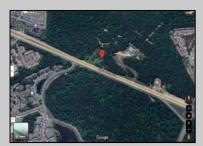

## 0 Black Horse Pike Hamilton Township, NJ 08330

## **COMMENTS**

PROPERTY LOCATION The property is located in the Mays Landing section of Hamilton Township. It is on the south side (eastbound lanes) of the Black Horse Pike. It is located between Cologne Avenue to the west and the WalMart shopping center to the east. Development has generally occurred to the east of this parcel, but there are parcels on either side of the subject property with approvals for commercial development, including self storage & full service car wash. PROPERTY DESCRIPTION This property is vacant land being approximately 1.34 acres in size, with approximately 200' (frontage) x 390' (depth). Site is partially wooded, appears to have minor contouring, and sloping up to the rear. ZONING DC-Design Commercial. Minimum lot size is 10 acres, with 500' lot frontage. Maximum lot coverage is 60% for lots serviced by public sewer. Parcel is located within the jurisdiction of the Pinelands Commission. Permitted uses include, but not limited to banks, games & arcades, drive in fast food, drug stores, retail stores and new car dealerships.