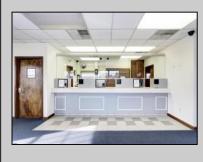

## COMMENTS

INVESTORS! Unique commercial property located in the heart of the city. It has many possible uses, example: retail shop, cannabis shop, restaurant, professional offices, general business establishments, personal service establishments such as barber and beauty shops, and more information can be found at www.abseconnj.gov It will be found under Section 224 land use and development; specifically chapter 224-43. This property is located off a the White Horse Pike which is a major highway with great visibility, surrounded by plenty of stores such as Burger King, Dairy Queen, other professional offices and it\'s right next to the famous Italian Rifici\'s restaurant. The property has a drive thru that would be very useful for a fast food restaurant, 9 parking spaces and it is priced to sell! The seller is open to all offers. Call NOW to schedule your private showing! More pictures will soon be added.