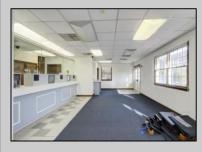

## COMMENTS

INVESTORS! Unique commercial property located in the heart of the city. It has many possible uses, example: retail shop, cannabis shop, restaurant, professional offices, general business establishments, personal service establishments such as barber and beauty shops, and more information can be found at www.abseconnj.gov It will be found under Section 224 land use and development; specifically chapter 224-43. This property is located off a the White Horse Pike which is a major highway with great visibility, surrounded by plenty of stores such as Burger King, Dairy Queen, other professional offices and it\'s right next to the famous Italian Rifici\'s restaurant. The property has a drive thru that would be very useful for a fast food restaurant, 9 parking spaces and it is priced to sell! The seller is open to all offers. Call NOW to schedule your private showing! More pictures will soon be added.