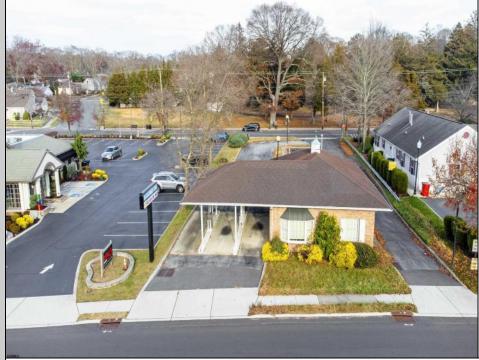

## COMMENTS

INVESTORS! Unique commercial property located in the heart of the city. It has many possible uses, example: retail shop, cannabis shop, restaurant, professional offices, general business establishments, personal service establishments such as barber and beauty shops, and more information can be found at www.abseconnj.gov It will be found under Section 224 land use and development; specifically chapter 224-43. This property is located off a the White Horse Pike which is a major highway with great visibility, surrounded by plenty of stores such as Burger King, Dairy Queen, other professional offices and it\'s right next to the famous Italian Rifici\'s restaurant. The property has a drive thru that would be very useful for a fast food restaurant, 9 parking spaces and it is priced to sell! The seller is open to all offers. Call NOW to schedule your private showing! More pictures will soon be added.