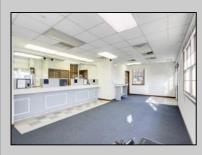

## COMMENTS

INVESTORS! Unique commercial property located in the heart of the city. It has many possible uses, example: retail shop, cannabis shop, restaurant, professional offices, general business establishments, personal service establishments such as barber and beauty shops, and more information can be found at www.abseconnj.gov It will be found under Section 224 land use and development; specifically chapter 224-43. This property is located off a the White Horse Pike which is a major highway with great visibility, surrounded by plenty of stores such as Burger King, Dairy Queen, other professional offices and it\'s right next to the famous Italian Rifici\'s restaurant. The property has a drive thru that would be very useful for a fast food restaurant, 9 parking spaces and it is priced to sell! The seller is open to all offers. Call NOW to schedule your private showing! More pictures will soon be added.