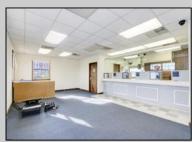

## COMMENTS

INVESTORS! Unique commercial property located in the heart of the city. It has many possible uses, example: retail shop, cannabis shop, restaurant, professional offices, general business establishments, personal service establishments such as barber and beauty shops, and more information can be found at www.abseconnj.gov It will be found under Section 224 land use and development; specifically chapter 224-43. This property is located off a the White Horse Pike which is a major highway with great visibility, surrounded by plenty of stores such as Burger King, Dairy Queen, other professional offices and it\'s right next to the famous Italian Rifici\'s restaurant. The property has a drive thru that would be very useful for a fast food restaurant, 9 parking spaces and it is priced to sell! The seller is open to all offers. Call NOW to schedule your private showing! More pictures will soon be added.

| PROPERTY DETAILS                     |                                                        |                                                                           |                  |
|--------------------------------------|--------------------------------------------------------|---------------------------------------------------------------------------|------------------|
| Exterior<br>Brick Face               | ParkingGarage<br>6 to 10 Spaces<br>Off Street<br>Paved | InteriorFeatures<br>Fire Sprinkler System<br>Restroom<br>Smoke/Fire Alarm | Basement<br>Slab |
| Heating<br>Forced Air<br>Gas-Natural | Cooling<br>Central                                     | HotWater<br>Gas                                                           | Water<br>Public  |
| Sewer<br>Public Sewer                |                                                        |                                                                           |                  |