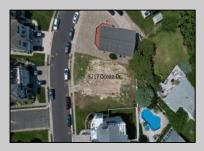

Ocean 17 1670 Boardwalk Ocean City, NJ 08226 609-391-0500 oc17@BergerRealty.com

5217 Ocean Dr S Brigantine, NJ 08203

Asking \$1,300,000.00

## COMMENTS

Premier Sea Point oversized lot on Ocean Drive South. Parcel measures 74\' x 100\' (7,400 sq. feet) and will feature panoramic views of the ocean, Atlantic City skyline, Inlet, dune and coastal maritime forest. Unique location for family and friends to experience ocean sunrises and sunsets beyond the Brigantine bridge and waterways. This is the perfect spot for walking and biking, with easy access to beach and nature trails. Work with AlisonPaul Builders or bring your own team too! Listing price reflects land value only.