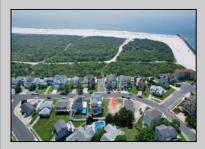

## COMMENTS

Premier Sea Point oversized lot on Ocean Drive South. Parcel measures 74\' x 100\' (7,400 sq. feet) and will feature panoramic views of the ocean, Atlantic City skyline, Inlet, dune and coastal maritime forest. Unique location for family and friends to experience ocean sunrises and sunsets beyond the Brigantine bridge and waterways. This is the perfect spot for walking and biking, with easy access to beach and nature trails. Work with AlisonPaul Builders or bring your own team too! Listing price reflects land value only.