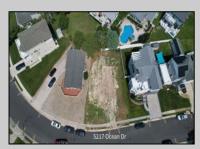

Ocean 17 1670 Boardwalk Ocean City, NJ 08226 609-391-0500 oc17@BergerRealty.com

5217 Ocean Dr S Brigantine, NJ 08203

Asking \$1,300,000.00

## COMMENTS

Premier Sea Point oversized lot on Ocean Drive South. Parcel measures 74\' x 100\' (7,400 sq. feet) and will feature panoramic views of the ocean, Atlantic City skyline, Inlet, dune and coastal maritime forest. Unique location for family and friends to experience ocean sunrises and sunsets beyond the Brigantine bridge and waterways. This is the perfect spot for walking and biking, with easy access to beach and nature trails. Work with AlisonPaul Builders or bring your own team too! Listing price reflects land value only.