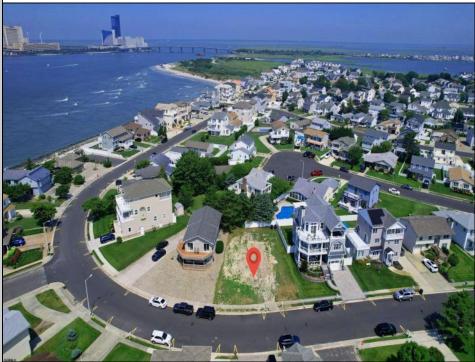

## COMMENTS

Premier Sea Point oversized lot on Ocean Drive South. Parcel measures 74\' x 100\' (7,400 sq. feet) and will feature panoramic views of the ocean, Atlantic City skyline, Inlet, dune and coastal maritime forest. Unique location for family and friends to experience ocean sunrises and sunsets beyond the Brigantine bridge and waterways. This is the perfect spot for walking and biking, with easy access to beach and nature trails. Work with AlisonPaul Builders or bring your own team too! Listing price reflects land value only.