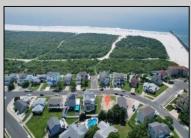

## **COMMENTS**

Premier Sea Point oversized lot on Ocean Drive South. Parcel measures 74\' x 100\' (7,400 sq. feet) and will feature panoramic views of the ocean, Atlantic City skyline, Inlet, dune and coastal maritime forest. Unique location for family and friends to experience ocean sunrises and sunsets beyond the Brigantine bridge and waterways. This is the perfect spot for walking and biking, with easy access to beach and nature trails. Work with AlisonPaul Builders or bring your own team too! Listing price reflects land value only.