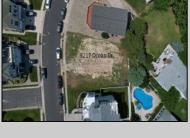

## **COMMENTS**

Premier Sea Point oversized lot on Ocean Drive South. Parcel measures 74\' x 100\' (7,400 sq. feet) and will feature panoramic views of the ocean, Atlantic City skyline, Inlet, dune and coastal maritime forest. Unique location for family and friends to experience ocean sunrises and sunsets beyond the Brigantine bridge and waterways. This is the perfect spot for walking and biking, with easy access to beach and nature trails. Work with AlisonPaul Builders or bring your own team too! Listing price reflects land value only.