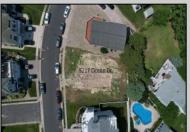

## **COMMENTS**

Premier Sea Point oversized lot on Ocean Drive South. Parcel measures 74\' x 100\' (7,400 sq. feet) and will feature panoramic views of the ocean, Atlantic City skyline, Inlet, dune and coastal maritime forest. Unique location for family and friends to experience ocean sunrises and sunsets beyond the Brigantine bridge and waterways. This is the perfect spot for walking and biking, with easy access to beach and nature trails. Work with AlisonPaul Builders or bring your own team too! Listing price reflects land value only.