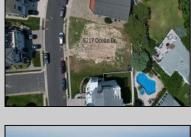

## **COMMENTS**

Premier Sea Point oversized lot on Ocean Drive South. Parcel measures 74\' x 100\' (7,400 sq. feet) and will feature panoramic views of the ocean, Atlantic City skyline, Inlet, dune and coastal maritime forest. Unique location for family and friends to experience ocean sunrises and sunsets beyond the Brigantine bridge and waterways. This is the perfect spot for walking and biking, with easy access to beach and nature trails. Work with AlisonPaul Builders or bring your own team too! Listing price reflects land value only.