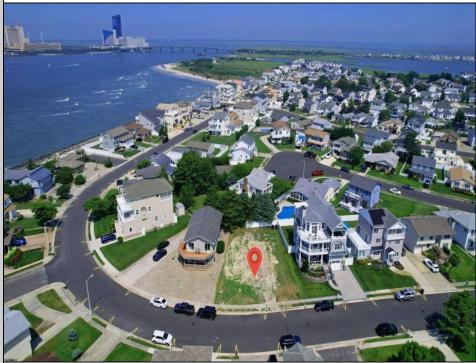

## COMMENTS

Premier Sea Point oversized lot on Ocean Drive South. Parcel measures 74\' x 100\' (7,400 sq. feet) and will feature panoramic views of the ocean, Atlantic City skyline, Inlet, dune and coastal maritime forest. Unique location for family and friends to experience ocean sunrises and sunsets beyond the Brigantine bridge and waterways. This is the perfect spot for walking and biking, with easy access to beach and nature trails. Work with AlisonPaul Builders or bring your own team too! Listing price reflects land value only.