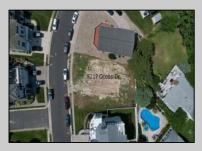

## COMMENTS

Premier Sea Point oversized lot on Ocean Drive South. Parcel measures 74\' x 100\' (7,400 sq. feet) and will feature panoramic views of the ocean, Atlantic City skyline, Inlet, dune and coastal maritime forest. Unique location for family and friends to experience ocean sunrises and sunsets beyond the Brigantine bridge and waterways. This is the perfect spot for walking and biking, with easy access to beach and nature trails. Work with AlisonPaul Builders or bring your own team too! Listing price reflects land value only.