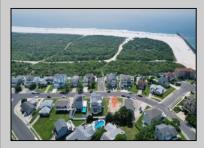

## COMMENTS

Premier Sea Point oversized lot on Ocean Drive South. Parcel measures 74\' x 100\' (7,400 sq. feet) and will feature panoramic views of the ocean, Atlantic City skyline, Inlet, dune and coastal maritime forest. Unique location for family and friends to experience ocean sunrises and sunsets beyond the Brigantine bridge and waterways. This is the perfect spot for walking and biking, with easy access to beach and nature trails. Work with AlisonPaul Builders or bring your own team too! Listing price reflects land value only.