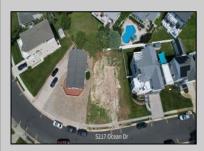

## COMMENTS

Premier Sea Point oversized lot on Ocean Drive South. Parcel measures 74\' x 100\' (7,400 sq. feet) and will feature panoramic views of the ocean, Atlantic City skyline, Inlet, dune and coastal maritime forest. Unique location for family and friends to experience ocean sunrises and sunsets beyond the Brigantine bridge and waterways. This is the perfect spot for walking and biking, with easy access to beach and nature trails. Work with AlisonPaul Builders or bring your own team too! Listing price reflects land value only.