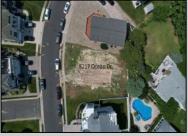

## **COMMENTS**

Premier Sea Point oversized lot on Ocean Drive South. Parcel measures 74\' x 100\' (7,400 sq. feet) and will feature panoramic views of the ocean, Atlantic City skyline, Inlet, dune and coastal maritime forest. Unique location for family and friends to experience ocean sunrises and sunsets beyond the Brigantine bridge and waterways. This is the perfect spot for walking and biking, with easy access to beach and nature trails. Work with AlisonPaul Builders or bring your own team too! Listing price reflects land value only.