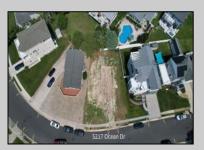

## **COMMENTS**

Premier Sea Point oversized lot on Ocean Drive South. Parcel measures 74\' x 100\' (7,400 sq. feet) and will feature panoramic views of the ocean, Atlantic City skyline, Inlet, dune and coastal maritime forest. Unique location for family and friends to experience ocean sunrises and sunsets beyond the Brigantine bridge and waterways. This is the perfect spot for walking and biking, with easy access to beach and nature trails. Work with AlisonPaul Builders or bring your own team too! Listing price reflects land value only.