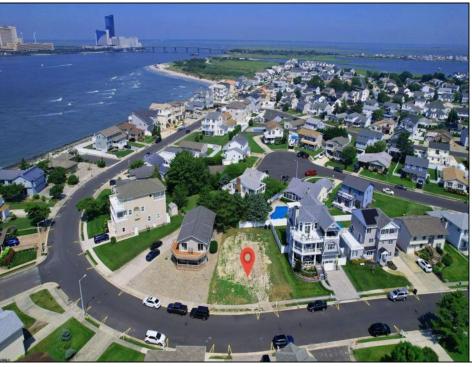

## **COMMENTS**

Premier Sea Point oversized lot on Ocean Drive South. Parcel measures 74\' x 100\' (7,400 sq. feet) and will feature panoramic views of the ocean, Atlantic City skyline, Inlet, dune and coastal maritime forest. Unique location for family and friends to experience ocean sunrises and sunsets beyond the Brigantine bridge and waterways. This is the perfect spot for walking and biking, with easy access to beach and nature trails. Work with AlisonPaul Builders or bring your own team too! Listing price reflects land value only.