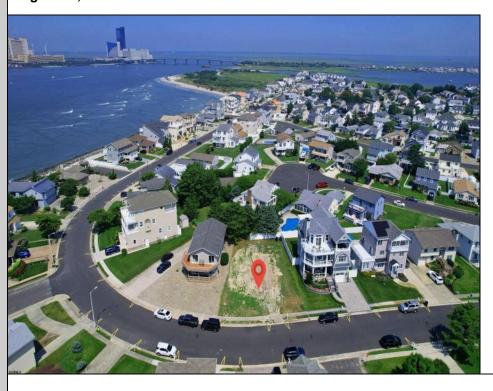

## **COMMENTS**

Premier Sea Point oversized lot on Ocean Drive South. Parcel measures 74\' x 100\' (7,400 sq. feet) and will feature panoramic views of the ocean, Atlantic City skyline, Inlet, dune and coastal maritime forest. Unique location for family and friends to experience ocean sunrises and sunsets beyond the Brigantine bridge and waterways. This is the perfect spot for walking and biking, with easy access to beach and nature trails. Work with AlisonPaul Builders or bring your own team too! Listing price reflects land value only.