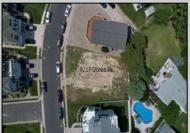

Berger Realty, Inc. 55th & Haven Avenue Ocean City, NJ 08226 609-399-0040

info@bergerrealty.com

5217 Ocean Dr S Brigantine, NJ 08203

Asking \$1,300,000.00

## **COMMENTS**

Premier Sea Point oversized lot on Ocean Drive South. Parcel measures 74\' x 100\' (7,400 sq. feet) and will feature panoramic views of the ocean, Atlantic City skyline, Inlet, dune and coastal maritime forest. Unique location for family and friends to experience ocean sunrises and sunsets beyond the Brigantine bridge and waterways. This is the perfect spot for walking and biking, with easy access to beach and nature trails. Work with AlisonPaul Builders or bring your own team too! Listing price reflects land value only.