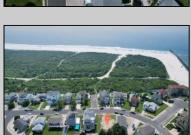

## **COMMENTS**

Premier Sea Point oversized lot on Ocean Drive South. Parcel measures 74\' x 100\' (7,400 sq. feet) and will feature panoramic views of the ocean, Atlantic City skyline, Inlet, dune and coastal maritime forest. Unique location for family and friends to experience ocean sunrises and sunsets beyond the Brigantine bridge and waterways. This is the perfect spot for walking and biking, with easy access to beach and nature trails. Work with AlisonPaul Builders or bring your own team too! Listing price reflects land value only.