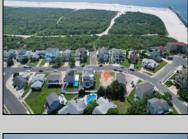

## **COMMENTS**

Premier Sea Point oversized lot on Ocean Drive South. Parcel measures 74\' x 100\' (7,400 sq. feet) and will feature panoramic views of the ocean, Atlantic City skyline, Inlet, dune and coastal maritime forest. Unique location for family and friends to experience ocean sunrises and sunsets beyond the Brigantine bridge and waterways. This is the perfect spot for walking and biking, with easy access to beach and nature trails. Work with AlisonPaul Builders or bring your own team too! Listing price reflects land value only.