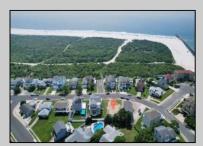

## **COMMENTS**

Premier Sea Point oversized lot on Ocean Drive South. Parcel measures 74\' x 100\' (7,400 sq. feet) and will feature panoramic views of the ocean, Atlantic City skyline, Inlet, dune and coastal maritime forest. Unique location for family and friends to experience ocean sunrises and sunsets beyond the Brigantine bridge and waterways. This is the perfect spot for walking and biking, with easy access to beach and nature trails. Work with AlisonPaul Builders or bring your own team too! Listing price reflects land value only.