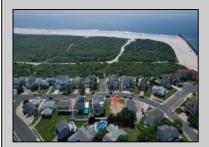

## **COMMENTS**

Premier Sea Point oversized lot on Ocean Drive South. Parcel measures 74\' x 100\' (7,400 sq. feet) and will feature panoramic views of the ocean, Atlantic City skyline, Inlet, dune and coastal maritime forest. Unique location for family and friends to experience ocean sunrises and sunsets beyond the Brigantine bridge and waterways. This is the perfect spot for walking and biking, with easy access to beach and nature trails. Work with AlisonPaul Builders or bring your own team too! Listing price reflects land value only.