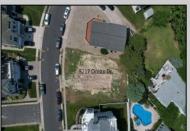

## **COMMENTS**

Premier Sea Point oversized lot on Ocean Drive South. Parcel measures 74\' x 100\' (7,400 sq. feet) and will feature panoramic views of the ocean, Atlantic City skyline, Inlet, dune and coastal maritime forest. Unique location for family and friends to experience ocean sunrises and sunsets beyond the Brigantine bridge and waterways. This is the perfect spot for walking and biking, with easy access to beach and nature trails. Work with AlisonPaul Builders or bring your own team too! Listing price reflects land value only.