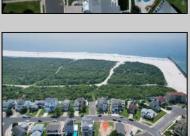

## **COMMENTS**

Premier Sea Point oversized lot on Ocean Drive South. Parcel measures 74\' x 100\' (7,400 sq. feet) and will feature panoramic views of the ocean, Atlantic City skyline, Inlet, dune and coastal maritime forest. Unique location for family and friends to experience ocean sunrises and sunsets beyond the Brigantine bridge and waterways. This is the perfect spot for walking and biking, with easy access to beach and nature trails. Work with AlisonPaul Builders or bring your own team too! Listing price reflects land value only.