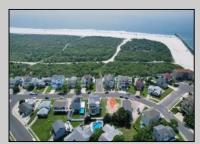

## **COMMENTS**

Premier Sea Point oversized lot on Ocean Drive South. Parcel measures 74\' x 100\' (7,400 sq. feet) and will feature panoramic views of the ocean, Atlantic City skyline, Inlet, dune and coastal maritime forest. Unique location for family and friends to experience ocean sunrises and sunsets beyond the Brigantine bridge and waterways. This is the perfect spot for walking and biking, with easy access to beach and nature trails. Work with AlisonPaul Builders or bring your own team too! Listing price reflects land value only.