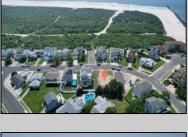

## **COMMENTS**

Premier Sea Point oversized lot on Ocean Drive South. Parcel measures 74\' x 100\' (7,400 sq. feet) and will feature panoramic views of the ocean, Atlantic City skyline, Inlet, dune and coastal maritime forest. Unique location for family and friends to experience ocean sunrises and sunsets beyond the Brigantine bridge and waterways. This is the perfect spot for walking and biking, with easy access to beach and nature trails. Work with AlisonPaul Builders or bring your own team too! Listing price reflects land value only.