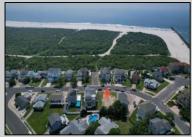

## **COMMENTS**

Premier Sea Point oversized lot on Ocean Drive South. Parcel measures 74\' x 100\' (7,400 sq. feet) and will feature panoramic views of the ocean, Atlantic City skyline, Inlet, dune and coastal maritime forest. Unique location for family and friends to experience ocean sunrises and sunsets beyond the Brigantine bridge and waterways. This is the perfect spot for walking and biking, with easy access to beach and nature trails. Work with AlisonPaul Builders or bring your own team too! Listing price reflects land value only.