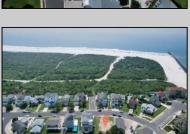

## **COMMENTS**

Premier Sea Point oversized lot on Ocean Drive South. Parcel measures 74\' x 100\' (7,400 sq. feet) and will feature panoramic views of the ocean, Atlantic City skyline, Inlet, dune and coastal maritime forest. Unique location for family and friends to experience ocean sunrises and sunsets beyond the Brigantine bridge and waterways. This is the perfect spot for walking and biking, with easy access to beach and nature trails. Work with AlisonPaul Builders or bring your own team too! Listing price reflects land value only.