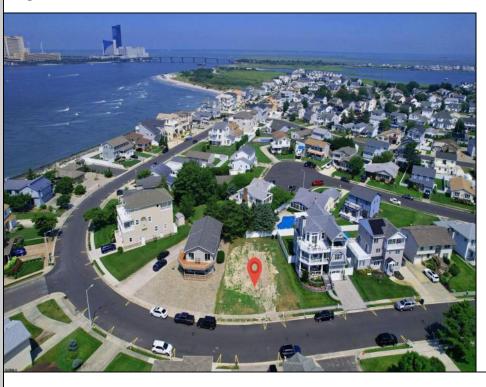

## **COMMENTS**

Premier Sea Point oversized lot on Ocean Drive South. Parcel measures 74\' x 100\' (7,400 sq. feet) and will feature panoramic views of the ocean, Atlantic City skyline, Inlet, dune and coastal maritime forest. Unique location for family and friends to experience ocean sunrises and sunsets beyond the Brigantine bridge and waterways. This is the perfect spot for walking and biking, with easy access to beach and nature trails. Work with AlisonPaul Builders or bring your own team too! Listing price reflects land value only.