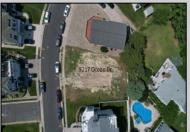

## **COMMENTS**

Premier Sea Point oversized lot on Ocean Drive South. Parcel measures 74\' x 100\' (7,400 sq. feet) and will feature panoramic views of the ocean, Atlantic City skyline, Inlet, dune and coastal maritime forest. Unique location for family and friends to experience ocean sunrises and sunsets beyond the Brigantine bridge and waterways. This is the perfect spot for walking and biking, with easy access to beach and nature trails. Work with AlisonPaul Builders or bring your own team too! Listing price reflects land value only.