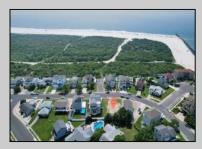

## COMMENTS

Premier Sea Point oversized lot on Ocean Drive South. Parcel measures 74\' x 100\' (7,400 sq. feet) and will feature panoramic views of the ocean, Atlantic City skyline, Inlet, dune and coastal maritime forest. Unique location for family and friends to experience ocean surrises and sunsets beyond the Brigantine bridge and waterways. This is the perfect spot for walking and biking, with easy access to beach and nature trails. Work with AlisonPaul Builders or bring your own team too! Listing price reflects land value only.