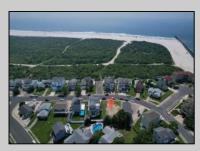

## COMMENTS

Premier Sea Point oversized lot on Ocean Drive South. Parcel measures 74\' x 100\' (7,400 sq. feet) and will feature panoramic views of the ocean, Atlantic City skyline, Inlet, dune and coastal maritime forest. Unique location for family and friends to experience ocean surrises and sunsets beyond the Brigantine bridge and waterways. This is the perfect spot for walking and biking, with easy access to beach and nature trails. Work with AlisonPaul Builders or bring your own team too! Listing price reflects land value only.