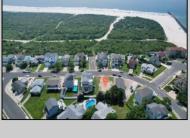

## **COMMENTS**

Premier Sea Point oversized lot on Ocean Drive South. Parcel measures 74\' x 100\' (7,400 sq. feet) and will feature panoramic views of the ocean, Atlantic City skyline, Inlet, dune and coastal maritime forest. Unique location for family and friends to experience ocean sunrises and sunsets beyond the Brigantine bridge and waterways. This is the perfect spot for walking and biking, with easy access to beach and nature trails. Work with AlisonPaul Builders or bring your own team too! Listing price reflects land value only.