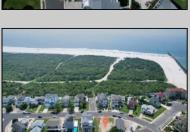

## **COMMENTS**

Premier Sea Point oversized lot on Ocean Drive South. Parcel measures 74\' x 100\' (7,400 sq. feet) and will feature panoramic views of the ocean, Atlantic City skyline, Inlet, dune and coastal maritime forest. Unique location for family and friends to experience ocean sunrises and sunsets beyond the Brigantine bridge and waterways. This is the perfect spot for walking and biking, with easy access to beach and nature trails. Work with AlisonPaul Builders or bring your own team too! Listing price reflects land value only.