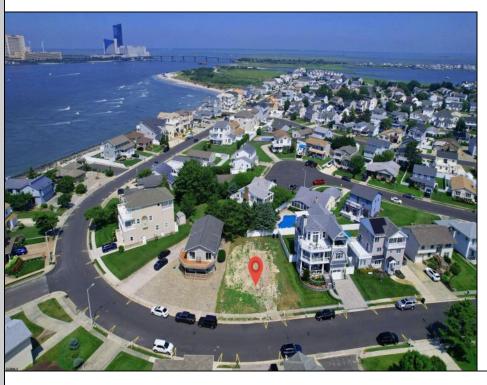

## **COMMENTS**

Premier Sea Point oversized lot on Ocean Drive South. Parcel measures 74\' x 100\' (7,400 sq. feet) and will feature panoramic views of the ocean, Atlantic City skyline, Inlet, dune and coastal maritime forest. Unique location for family and friends to experience ocean sunrises and sunsets beyond the Brigantine bridge and waterways. This is the perfect spot for walking and biking, with easy access to beach and nature trails. Work with AlisonPaul Builders or bring your own team too! Listing price reflects land value only.