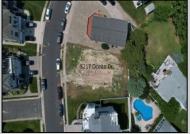

Berger Realty, Inc 1330 Bay Avenue Ocean City, NJ 08226 609-391-1330/609-391-1300

5217 Ocean Dr S Brigantine, NJ 08203

Asking \$1,300,000.00

## **COMMENTS**

Premier Sea Point oversized lot on Ocean Drive South. Parcel measures 74\' x 100\' (7,400 sq. feet) and will feature panoramic views of the ocean, Atlantic City skyline, Inlet, dune and coastal maritime forest. Unique location for family and friends to experience ocean sunrises and sunsets beyond the Brigantine bridge and waterways. This is the perfect spot for walking and biking, with easy access to beach and nature trails. Work with AlisonPaul Builders or bring your own team too! Listing price reflects land value only.