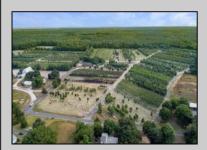

## **COMMENTS**

Welcome to your dream sanctuary! Nestled in Dennis Township, this immaculate 78-acre property awaits, offering endless possibilities for your vision to flourish. Whether you dream of owning a winery, establishing a farm, or cultivating a tree/flower business, this land is ready to support your aspirations. The property features a charming three-bedroom, two-bath home that has been recently updated to meet modern standards. Highlights include a new well and septic system, a spacious full unfinished basement, and a walk-up attic offering potential for additional bedrooms or versatile living spaces. Imagine the tranquility of waking up surrounded by lush landscapes and the freedom to design your ideal lifestyle. Property also has a barn on the property. Don't miss out on this incredible opportunity to turn your dreams into reality. Embrace the chance to create your sanctuary in South Jersey today!