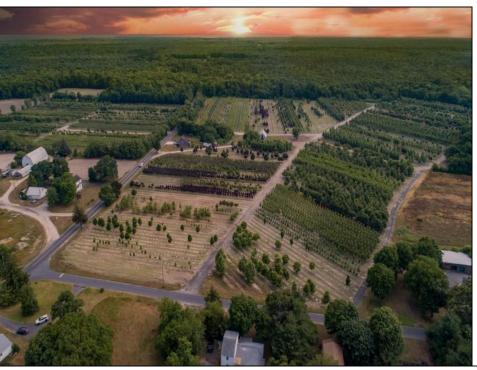

## **COMMENTS**

Welcome to your dream sanctuary! Nestled in Dennis Township, this immaculate 78-acre property awaits, offering endless possibilities for your vision to flourish. Whether you dream of owning a winery, establishing a farm, or cultivating a tree/flower business, this land is ready to support your aspirations. The property features a charming three-bedroom, two-bath home that has been recently updated to meet modern standards. Highlights include a new well and septic system, a spacious full unfinished basement, and a walk-up attic offering potential for additional bedrooms or versatile living spaces. Imagine the tranquility of waking up surrounded by lush landscapes and the freedom to design your ideal lifestyle. Property also has a barn on the property. Don't miss out on this incredible opportunity to turn your dreams into reality. Embrace the chance to create your sanctuary in South Jersey today!