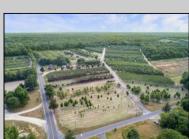

## **COMMENTS**

Welcome to your dream sanctuary! Nestled in Dennis Township, this immaculate 78-acre property awaits, offering endless possibilities for your vision to flourish. Whether you dream of owning a winery, establishing a farm, or cultivating a tree/flower business, this land is ready to support your aspirations. The property features a charming three-bedroom, two-bath home that has been recently updated to meet modern standards. Highlights include a new well and septic system, a spacious full unfinished basement, and a walk-up attic offering potential for additional bedrooms or versatile living spaces. Imagine the tranquility of waking up surrounded by lush landscapes and the freedom to design your ideal lifestyle. Property also has a barn on the property. Don't miss out on this incredible opportunity to turn your dreams into reality. Embrace the chance to create your sanctuary in South Jersey today!