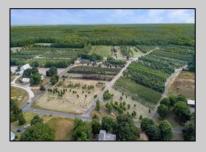

## **COMMENTS**

Welcome to your dream sanctuary! Nestled in Dennis Township, this immaculate 78-acre property awaits, offering endless possibilities for your vision to flourish. Whether you dream of owning a winery, establishing a farm, or cultivating a tree/flower business, this land is ready to support your aspirations. The property features a charming three-bedroom, two-bath home that has been recently updated to meet modern standards. Highlights include a new well and septic system, a spacious full unfinished basement, and a walk-up attic offering potential for additional bedrooms or versatile living spaces. Imagine the tranquility of waking up surrounded by lush landscapes and the freedom to design your ideal lifestyle. Property also has a barn on the property. Don't miss out on this incredible opportunity to turn your dreams into reality. Embrace the chance to create your sanctuary in South Jersey today!