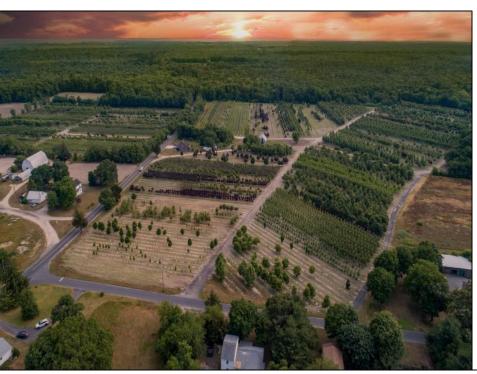

## **COMMENTS**

Welcome to your dream sanctuary! Nestled in Dennis Township, this immaculate 78-acre property awaits, offering endless possibilities for your vision to flourish. Whether you dream of owning a winery, establishing a farm, or cultivating a tree/flower business, this land is ready to support your aspirations. The property features a charming three-bedroom, two-bath home that has been recently updated to meet modern standards. Highlights include a new well and septic system, a spacious full unfinished basement, and a walk-up attic offering potential for additional bedrooms or versatile living spaces. Imagine the tranquility of waking up surrounded by lush landscapes and the freedom to design your ideal lifestyle. Property also has a barn on the property. Don't miss out on this incredible opportunity to turn your dreams into reality. Embrace the chance to create your sanctuary in South Jersey today!