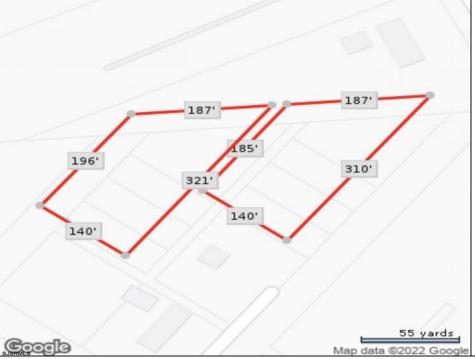

## **COMMENTS**

6+ acres for sale. Zoned RG4. Had prior approvals for 27 unit residential development. Located near many mixed residential and neighborhood business. Excellent access to Garden State Prkwy and Black Horse Pike.