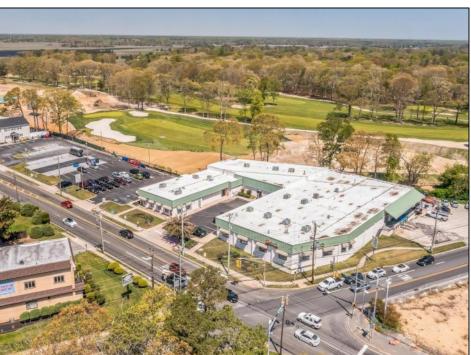

## **COMMENTS**

FANTASTIC INVESTMENT OPPORTUNITY - 3 Commercial properties for sale FULLY LEASED out to working businesses, including a large parking lot. GREAT RENTAL INCOME with over \$300,000 of rental income per year and to increase. This sale is for the land and buildings businesses not included. Over 2.5 acres of land acres located in the federally approved OPPORTUNITY ZONE in a highly desirable area with high visibility, traffic volume, and easy access from local, county, and state roads. 10 rental units all leased, plenty of exterior parking, and approx. 900 contiguous feet of road frontage. Commercial spaces are currently used for retail, office/professional, and warehouse space and are a total of over 35,000 sq ft. Lease information available to interested qualified buyers. Properties being sold are 23 Mays Landing Road, 25 Mays Landing Road, & 27 Mays Landing Road. All rental properties with possibility of development. Total land area over 2.5 acres for all contiguous properties. Located in the Opportunity Zone - https://nj.gov/governor/njopportunityzones/