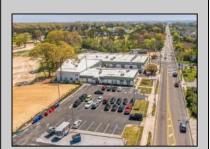

## **COMMENTS**

FANTASTIC INVESTMENT OPPORTUNITY - 3 Commercial properties for sale FULLY LEASED out to working businesses, including a large parking lot. GREAT RENTAL INCOME with over \$300,000 of rental income per year and to increase. This sale is for the land and buildings businesses not included. Over 2.5 acres of land acres located in the federally approved OPPORTUNITY ZONE in a highly desirable area with high visibility, traffic volume, and easy access from local, county, and state roads. 10 rental units all leased, plenty of exterior parking, and approx. 900 contiguous feet of road frontage. Commercial spaces are currently used for retail, office/professional, and warehouse space and are a total of over 35,000 sq ft. Lease information available to interested qualified buyers. Properties being sold are 23 Mays Landing Road, 25 Mays Landing Road, & 27 Mays Landing Road. All rental properties with possibility of development. Total land area over 2.5 acres for all contiguous properties. Located in the Opportunity Zone - https://nj.gov/governor/njopportunityzones/