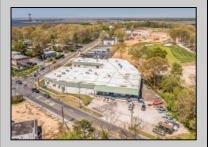

## **COMMENTS**

FANTASTIC INVESTMENT OPPORTUNITY - 3 Commercial properties for sale FULLY LEASED out to working businesses, including a large parking lot. GREAT RENTAL INCOME with over \$300,000 of rental income per year and to increase. This sale is for the land and buildings businesses not included. Over 2.5 acres of land acres located in the federally approved OPPORTUNITY ZONE in a highly desirable area with high visibility, traffic volume, and easy access from local, county, and state roads. 10 rental units all leased, plenty of exterior parking, and approx. 900 contiguous feet of road frontage. Commercial spaces are currently used for retail, office/professional, and warehouse space and are a total of over 35,000 sq ft. Lease information available to interested qualified buyers. Properties being sold are 23 Mays Landing Road, 25 Mays Landing Road, & 27 Mays Landing Road. All rental properties with possibility of development. Total land area over 2.5 acres for all contiguous properties. Located in the Opportunity Zone - https://nj.gov/governor/njopportunityzones/