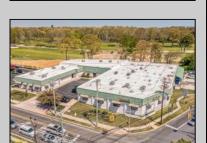

## **COMMENTS**

FANTASTIC INVESTMENT OPPORTUNITY - 3 Commercial properties for sale FULLY LEASED out to working businesses, including a large parking lot. GREAT RENTAL INCOME with over \$300,000 of rental income per year and to increase. This sale is for the land and buildings businesses not included. Over 2.5 acres of land acres located in the federally approved OPPORTUNITY ZONE in a highly desirable area with high visibility, traffic volume, and easy access from local, county, and state roads. 10 rental units all leased, plenty of exterior parking, and approx. 900 contiguous feet of road frontage. Commercial spaces are currently used for retail, office/professional, and warehouse space and are a total of over 35,000 sq ft. Lease information available to interested qualified buyers. Properties being sold are 23 Mays Landing Road, 25 Mays Landing Road, & 27 Mays Landing Road. All rental properties with possibility of development. Total land area over 2.5 acres for all contiguous properties. Located in the Opportunity Zone - https://nj.gov/governor/njopportunityzones/