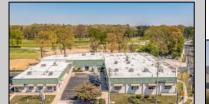

## **COMMENTS**

FANTASTIC INVESTMENT OPPORTUNITY - 3 Commercial properties for sale FULLY LEASED out to working businesses, including a large parking lot. GREAT RENTAL INCOME with over \$300,000 of rental income per year and to increase. This sale is for the land and buildings businesses not included. Over 2.5 acres of land acres located in the federally approved OPPORTUNITY ZONE in a highly desirable area with high visibility, traffic volume, and easy access from local, county, and state roads. 10 rental units all leased, plenty of exterior parking, and approx. 900 contiguous feet of road frontage. Commercial spaces are currently used for retail, office/professional, and warehouse space and are a total of over 35,000 sq ft. Lease information available to interested qualified buyers. Properties being sold are 23 Mays Landing Road, 25 Mays Landing Road, & 27 Mays Landing Road. All rental properties with possibility of development. Total land area over 2.5 acres for all contiguous properties. Located in the Opportunity Zone - https://nj.gov/governor/njopportunityzones/