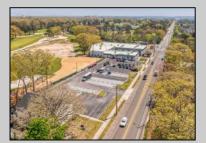

## **COMMENTS**

FANTASTIC INVESTMENT OPPORTUNITY - 3 Commercial properties for sale FULLY LEASED out to working businesses, including a large parking lot. GREAT RENTAL INCOME with over \$300,000 of rental income per year and to increase. This sale is for the land and buildings businesses not included. Over 2.5 acres of land acres located in the federally approved OPPORTUNITY ZONE in a highly desirable area with high visibility, traffic volume, and easy access from local, county, and state roads. 10 rental units all leased, plenty of exterior parking, and approx. 900 contiguous feet of road frontage. Commercial spaces are currently used for retail, office/professional, and warehouse space and are a total of over 35,000 sq ft. Lease information available to interested qualified buyers. Properties being sold are 23 Mays Landing Road, 25 Mays Landing Road, & 27 Mays Landing Road. All rental properties with possibility of development. Total land area over 2.5 acres for all contiguous properties. Located in the Opportunity Zone - https://nj.gov/governor/njopportunityzones/