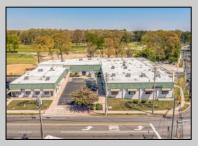

## COMMENTS

FANTASTIC INVESTMENT OPPORTUNITY - 3 Commercial properties for sale FULLY LEASED out to working businesses, including a large parking lot. GREAT RENTAL INCOME with over \$300,000 of rental income per year and to increase. This sale is for the land and buildings - businesses not included. Over 2.5 acres of land acres located in the federally approved OPPORTUNITY ZONE in a highly desirable area with high visibility, traffic volume, and easy access from local, county, and state roads. 10 rental units all leased, plenty of exterior parking, and approx. 900 contiguous feet of road frontage. Commercial spaces are currently used for retail, office/professional, and warehouse space and are a total of over 35,000 sq ft. Lease information available to interested qualified buyers. Properties being sold are 23 Mays Landing Road, 25 Mays Landing Road, & 27 Mays Landing Road. All rental properties with possibility of development. Total land area over 2.5 acres for all contiguous properties. Located in the Opportunity Zone - https://nj.gov/governor/njopportunityzones/