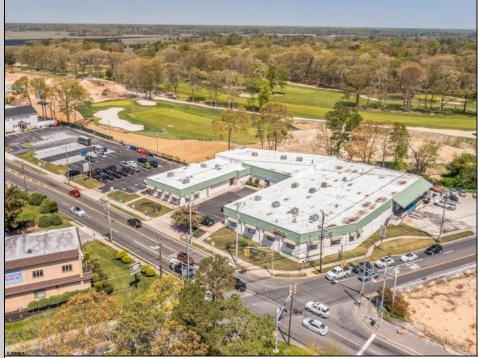

## COMMENTS

FANTASTIC INVESTMENT OPPORTUNITY - 3 Commercial properties for sale FULLY LEASED out to working businesses, including a large parking lot. GREAT RENTAL INCOME with over \$300,000 of rental income per year and to increase. This sale is for the land and buildings - businesses not included. Over 2.5 acres of land acres located in the federally approved OPPORTUNITY ZONE in a highly desirable area with high visibility, traffic volume, and easy access from local, county, and state roads. 10 rental units all leased, plenty of exterior parking, and approx. 900 contiguous feet of road frontage. Commercial spaces are currently used for retail, office/professional, and warehouse space and are a total of over 35,000 sq ft. Lease information available to interested qualified buyers. Properties being sold are 23 Mays Landing Road, 25 Mays Landing Road, & 27 Mays Landing Road. All rental properties with possibility of development. Total land area over 2.5 acres for all contiguous properties. Located in the Opportunity Zone - https://nj.gov/governor/njopportunityzones/