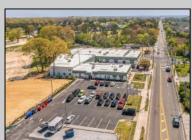

## COMMENTS

FANTASTIC INVESTMENT OPPORTUNITY - 3 Commercial properties for sale FULLY LEASED out to working businesses, including a large parking lot. GREAT RENTAL INCOME with over \$300,000 of rental income per year and to increase. This sale is for the land and buildings - businesses not included. Over 2.5 acres of land acres located in the federally approved OPPORTUNITY ZONE in a highly desirable area with high visibility, traffic volume, and easy access from local, county, and state roads. 10 rental units all leased, plenty of exterior parking, and approx. 900 contiguous feet of road frontage. Commercial spaces are currently used for retail, office/professional, and warehouse space and are a total of over 35,000 sq ft. Lease information available to interested qualified buyers. Properties being sold are 23 Mays Landing Road, 25 Mays Landing Road, & 27 Mays Landing Road. All rental properties with possibility of development. Total land area over 2.5 acres for all contiguous properties. Located in the Opportunity Zone - https://nj.gov/governor/njopportunityzones/