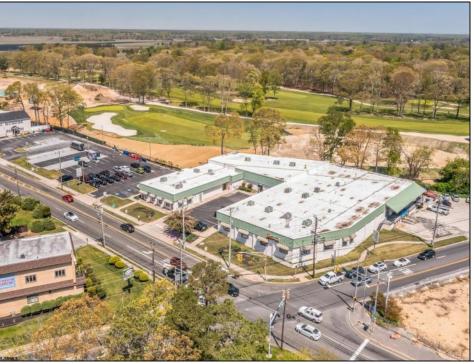

## **COMMENTS**

FANTASTIC INVESTMENT OPPORTUNITY - 3 Commercial properties for sale FULLY LEASED out to working businesses, including a large parking lot. GREAT RENTAL INCOME with over \$300,000 of rental income per year and to increase. This sale is for the land and buildings -businesses not included. Over 2.5 acres of land acres located in the federally approved OPPORTUNITY ZONE in a highly desirable area with high visibility, traffic volume, and easy access from local, county, and state roads. 10 rental units all leased, plenty of exterior parking, and approx. 900 contiguous feet of road frontage. Commercial spaces are currently used for retail, office/professional, and warehouse space and are a total of over 35,000 sq ft. Lease information available to interested qualified buyers. Properties being sold are 23 Mays Landing Road, 25 Mays Landing Road, & 27 Mays Landing Road. All rental properties with possibility of development. Total land area over 2.5 acres for all contiguous properties. Located in the Opportunity Zone - https://nj.gov/governor/njopportunityzones/