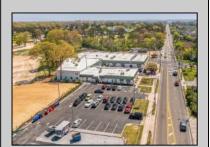

## **COMMENTS**

FANTASTIC INVESTMENT OPPORTUNITY - 3 Commercial properties for sale FULLY LEASED out to working businesses, including a large parking lot. GREAT RENTAL INCOME with over \$300,000 of rental income per year and to increase. This sale is for the land and buildings -businesses not included. Over 2.5 acres of land acres located in the federally approved OPPORTUNITY ZONE in a highly desirable area with high visibility, traffic volume, and easy access from local, county, and state roads. 10 rental units all leased, plenty of exterior parking, and approx. 900 contiguous feet of road frontage. Commercial spaces are currently used for retail, office/professional, and warehouse space and are a total of over 35,000 sq ft. Lease information available to interested qualified buyers. Properties being sold are 23 Mays Landing Road, 25 Mays Landing Road, & 27 Mays Landing Road. All rental properties with possibility of development. Total land area over 2.5 acres for all contiguous properties. Located in the Opportunity Zone - https://nj.gov/governor/njopportunityzones/