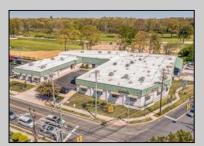

## **COMMENTS**

FANTASTIC INVESTMENT OPPORTUNITY - 3 Commercial properties for sale FULLY LEASED out to working businesses, including a large parking lot. GREAT RENTAL INCOME with over \$300,000 of rental income per year and to increase. This sale is for the land and buildings -businesses not included. Over 2.5 acres of land acres located in the federally approved OPPORTUNITY ZONE in a highly desirable area with high visibility, traffic volume, and easy access from local, county, and state roads. 10 rental units all leased, plenty of exterior parking, and approx. 900 contiguous feet of road frontage. Commercial spaces are currently used for retail, office/professional, and warehouse space and are a total of over 35,000 sq ft. Lease information available to interested qualified buyers. Properties being sold are 23 Mays Landing Road, 25 Mays Landing Road, & 27 Mays Landing Road. All rental properties with possibility of development. Total land area over 2.5 acres for all contiguous properties. Located in the Opportunity Zone - https://nj.gov/governor/njopportunityzones/