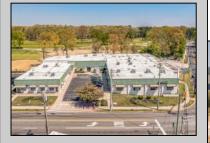

## **COMMENTS**

FANTASTIC INVESTMENT OPPORTUNITY - 3 Commercial properties for sale FULLY LEASED out to working businesses, including a large parking lot. GREAT RENTAL INCOME with over \$300,000 of rental income per year and to increase. This sale is for the land and buildings -businesses not included. Over 2.5 acres of land acres located in the federally approved OPPORTUNITY ZONE in a highly desirable area with high visibility, traffic volume, and easy access from local, county, and state roads. 10 rental units all leased, plenty of exterior parking, and approx. 900 contiguous feet of road frontage. Commercial spaces are currently used for retail, office/professional, and warehouse space and are a total of over 35,000 sq ft. Lease information available to interested qualified buyers. Properties being sold are 23 Mays Landing Road, 25 Mays Landing Road, & 27 Mays Landing Road. All rental properties with possibility of development. Total land area over 2.5 acres for all contiguous properties. Located in the Opportunity Zone - https://nj.gov/governor/njopportunityzones/