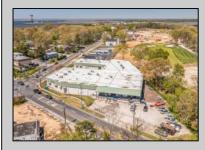

## COMMENTS

FANTASTIC INVESTMENT OPPORTUNITY - 3 Commercial properties for sale FULLY LEASED out to working businesses, including a large parking lot. GREAT RENTAL INCOME with over \$300,000 of rental income per year and to increase. This sale is for the land and buildings - businesses not included. Over 2.5 acres of land acres located in the federally approved OPPORTUNITY ZONE in a highly desirable area with high visibility, traffic volume, and easy access from local, county, and state roads. 10 rental units all leased, plenty of exterior parking, and approx. 900 contiguous feet of road frontage. Commercial spaces are currently used for retail, office/professional, and warehouse space and are a total of over 35,000 sq ft. Lease information available to interested qualified buyers. Properties being sold are 23 Mays Landing Road, 25 Mays Landing Road, & 27 Mays Landing Road. All rental properties with possibility of development. Total land area over 2.5 acres for all contiguous properties. Located in the Opportunity Zone - https://nj.gov/governor/njopportunityzones/

PROPERTY DETAILS