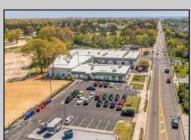

## COMMENTS

FANTASTIC INVESTMENT OPPORTUNITY - 3 Commercial properties for sale FULLY LEASED out to working businesses, including a large parking lot. GREAT RENTAL INCOME with over \$300,000 of rental income per year and to increase. This sale is for the land and buildings - businesses not included. Over 2.5 acres of land acres located in the federally approved OPPORTUNITY ZONE in a highly desirable area with high visibility, traffic volume, and easy access from local, county, and state roads. 10 rental units all leased, plenty of exterior parking, and approx. 900 contiguous feet of road frontage. Commercial spaces are currently used for retail, office/professional, and warehouse space and are a total of over 35,000 sq ft. Lease information available to interested qualified buyers. Properties being sold are 23 Mays Landing Road, 25 Mays Landing Road, & 27 Mays Landing Road. All rental properties with possibility of development. Total land area over 2.5 acres for all contiguous properties. Located in the Opportunity Zone - https://nj.gov/governor/njopportunityzones/

PROPERTY DETAILS