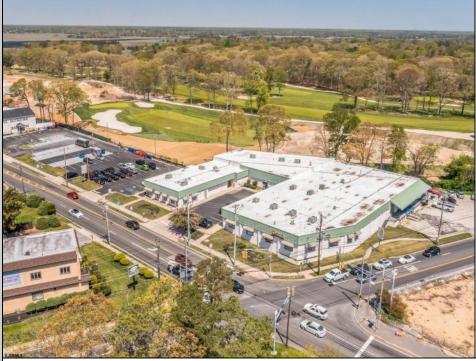

## COMMENTS

FANTASTIC INVESTMENT OPPORTUNITY - 3 Commercial properties for sale FULLY LEASED out to working businesses, including a large parking lot. GREAT RENTAL INCOME with over \$300,000 of rental income per year and to increase. This sale is for the land and buildings - businesses not included. Over 2.5 acres of land acres located in the federally approved OPPORTUNITY ZONE in a highly desirable area with high visibility, traffic volume, and easy access from local, county, and state roads. 10 rental units all leased, plenty of exterior parking, and approx. 900 contiguous feet of road frontage. Commercial spaces are currently used for retail, office/professional, and warehouse space and are a total of over 35,000 sq ft. Lease information available to interested qualified buyers. Properties being sold are 23 Mays Landing Road, 25 Mays Landing Road, & 27 Mays Landing Road. All rental properties with possibility of development. Total land area over 2.5 acres for all contiguous properties. Located in the Opportunity Zone - https://nj.gov/governor/njopportunityzones/

PROPERTY DETAILS