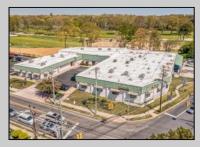

## COMMENTS

FANTASTIC INVESTMENT OPPORTUNITY - 3 Commercial properties for sale FULLY LEASED out to working businesses, including a large parking lot. GREAT RENTAL INCOME with over \$300,000 of rental income per year and to increase. This sale is for the land and buildings - businesses not included. Over 2.5 acres of land acres located in the federally approved OPPORTUNITY ZONE in a highly desirable area with high visibility, traffic volume, and easy access from local, county, and state roads. 10 rental units all leased, plenty of exterior parking, and approx. 900 contiguous feet of road frontage. Commercial spaces are currently used for retail, office/professional, and warehouse space and are a total of over 35,000 sq ft. Lease information available to interested qualified buyers. Properties being sold are 23 Mays Landing Road, 25 Mays Landing Road, & 27 Mays Landing Road. All rental properties with possibility of development. Total land area over 2.5 acres for all contiguous properties. Located in the Opportunity Zone - https://nj.gov/governor/njopportunityzones/

PROPERTY DETAILS