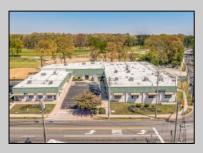

## COMMENTS

FANTASTIC INVESTMENT OPPORTUNITY - 3 Commercial properties for sale FULLY LEASED out to working businesses, including a large parking lot. GREAT RENTAL INCOME with over \$300,000 of rental income per year and to increase. This sale is for the land and buildings - businesses not included. Over 2.5 acres of land acres located in the federally approved OPPORTUNITY ZONE in a highly desirable area with high visibility, traffic volume, and easy access from local, county, and state roads. 10 rental units all leased, plenty of exterior parking, and approx. 900 contiguous feet of road frontage. Commercial spaces are currently used for retail, office/professional, and warehouse space and are a total of over 35,000 sq ft. Lease information available to interested qualified buyers. Properties being sold are 23 Mays Landing Road, 25 Mays Landing Road, & 27 Mays Landing Road. All rental properties with possibility of development. Total land area over 2.5 acres for all contiguous properties. Located in the Opportunity Zone - https://nj.gov/governor/njopportunityzones/

PROPERTY DETAILS