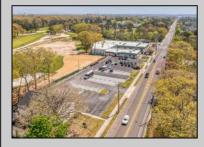

## COMMENTS

FANTASTIC INVESTMENT OPPORTUNITY - 3 Commercial properties for sale FULLY LEASED out to working businesses, including a large parking lot. GREAT RENTAL INCOME with over \$300,000 of rental income per year and to increase. This sale is for the land and buildings - businesses not included. Over 2.5 acres of land acres located in the federally approved OPPORTUNITY ZONE in a highly desirable area with high visibility, traffic volume, and easy access from local, county, and state roads. 10 rental units all leased, plenty of exterior parking, and approx. 900 contiguous feet of road frontage. Commercial spaces are currently used for retail, office/professional, and warehouse space and are a total of over 35,000 sq ft. Lease information available to interested qualified buyers. Properties being sold are 23 Mays Landing Road, 25 Mays Landing Road, & 27 Mays Landing Road. All rental properties with possibility of development. Total land area over 2.5 acres for all contiguous properties. Located in the Opportunity Zone - https://nj.gov/governor/njopportunityzones/

PROPERTY DETAILS