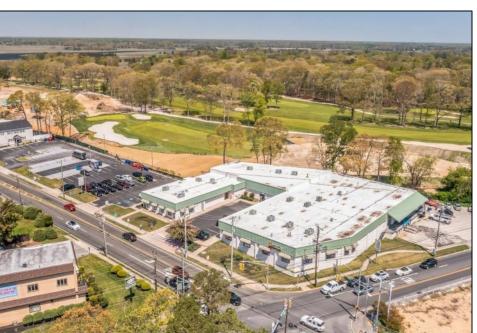

## **COMMENTS**

FANTASTIC INVESTMENT OPPORTUNITY - 3 Commercial properties for sale FULLY LEASED out to working businesses, including a large parking lot. GREAT RENTAL INCOME with over \$300,000 of rental income per year and to increase. This sale is for the land and buildings businesses not included. Over 2.5 acres of land acres located in the federally approved OPPORTUNITY ZONE in a highly desirable area with high visibility, traffic volume, and easy access from local, county, and state roads. 10 rental units all leased, plenty of exterior parking, and approx. 900 contiguous feet of road frontage. Commercial spaces are currently used for retail, office/professional, and warehouse space and are a total of over 35,000 sq ft. Lease information available to interested qualified buyers. Properties being sold are 23 Mays Landing Road, 25 Mays Landing Road, & 27 Mays Landing Road. All rental properties with possibility of development. Total land area over 2.5 acres for all contiguous properties. Located in the Opportunity Zone - https://nj.gov/governor/njopportunityzones/