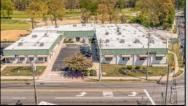

## **COMMENTS**

FANTASTIC INVESTMENT OPPORTUNITY - 3 Commercial properties for sale FULLY LEASED out to working businesses, including a large parking lot. GREAT RENTAL INCOME with over \$300,000 of rental income per year and to increase. This sale is for the land and buildings businesses not included. Over 2.5 acres of land acres located in the federally approved OPPORTUNITY ZONE in a highly desirable area with high visibility, traffic volume, and easy access from local, county, and state roads. 10 rental units all leased, plenty of exterior parking, and approx. 900 contiguous feet of road frontage. Commercial spaces are currently used for retail, office/professional, and warehouse space and are a total of over 35,000 sq ft. Lease information available to interested qualified buyers. Properties being sold are 23 Mays Landing Road, 25 Mays Landing Road, & 27 Mays Landing Road. All rental properties with possibility of development. Total land area over 2.5 acres for all contiguous properties. Located in the Opportunity Zone - https://nj.gov/governor/njopportunityzones/