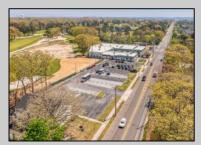

## **COMMENTS**

FANTASTIC INVESTMENT OPPORTUNITY - 3 Commercial properties for sale FULLY LEASED out to working businesses, including a large parking lot. GREAT RENTAL INCOME with over \$300,000 of rental income per year and to increase. This sale is for the land and buildings businesses not included. Over 2.5 acres of land acres located in the federally approved OPPORTUNITY ZONE in a highly desirable area with high visibility, traffic volume, and easy access from local, county, and state roads. 10 rental units all leased, plenty of exterior parking, and approx. 900 contiguous feet of road frontage. Commercial spaces are currently used for retail, office/professional, and warehouse space and are a total of over 35,000 sq ft. Lease information available to interested qualified buyers. Properties being sold are 23 Mays Landing Road, 25 Mays Landing Road, & 27 Mays Landing Road. All rental properties with possibility of development. Total land area over 2.5 acres for all contiguous properties. Located in the Opportunity Zone - https://nj.gov/governor/njopportunityzones/