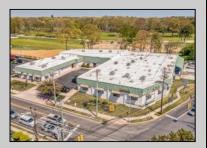

## **COMMENTS**

FANTASTIC INVESTMENT OPPORTUNITY - 3 Commercial properties for sale FULLY LEASED out to working businesses, including a large parking lot. GREAT RENTAL INCOME with over \$300,000 of rental income per year and to increase. This sale is for the land and buildings businesses not included. Over 2.5 acres of land acres located in the federally approved OPPORTUNITY ZONE in a highly desirable area with high visibility, traffic volume, and easy access from local, county, and state roads. 10 rental units all leased, plenty of exterior parking, and approx. 900 contiguous feet of road frontage. Commercial spaces are currently used for retail, office/professional, and warehouse space and are a total of over 35,000 sq ft. Lease information available to interested qualified buyers. Properties being sold are 23 Mays Landing Road, 25 Mays Landing Road, & 27 Mays Landing Road. All rental properties with possibility of development. Total land area over 2.5 acres for all contiguous properties. Located in the Opportunity Zone - https://nj.gov/governor/njopportunityzones/