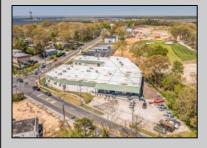

## **COMMENTS**

FANTASTIC INVESTMENT OPPORTUNITY - 3 Commercial properties for sale FULLY LEASED out to working businesses, including a large parking lot. GREAT RENTAL INCOME with over \$300,000 of rental income per year and to increase. This sale is for the land and buildings businesses not included. Over 2.5 acres of land acres located in the federally approved OPPORTUNITY ZONE in a highly desirable area with high visibility, traffic volume, and easy access from local, county, and state roads. 10 rental units all leased, plenty of exterior parking, and approx. 900 contiguous feet of road frontage. Commercial spaces are currently used for retail, office/professional, and warehouse space and are a total of over 35,000 sq ft. Lease information available to interested qualified buyers. Properties being sold are 23 Mays Landing Road, 25 Mays Landing Road, & 27 Mays Landing Road. All rental properties with possibility of development. Total land area over 2.5 acres for all contiguous properties. Located in the Opportunity Zone - https://nj.gov/governor/njopportunityzones/