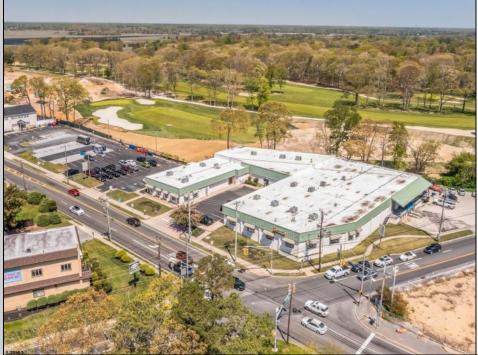

## COMMENTS

FANTASTIC INVESTMENT OPPORTUNITY - 3 Commercial properties for sale FULLY LEASED out to working businesses, including a large parking lot. GREAT RENTAL INCOME with over \$300,000 of rental income per year and to increase. This sale is for the land and buildings - businesses not included. Over 2.5 acres of land acres located in the federally approved OPPORTUNITY ZONE in a highly desirable area with high visibility, traffic volume, and easy access from local, county, and state roads. 10 rental units all leased, plenty of exterior parking, and approx. 900 contiguous feet of road frontage. Commercial spaces are currently used for retail, office/professional, and warehouse space and are a total of over 35,000 sq ft. Lease information available to interested qualified buyers. Properties being sold are 23 Mays Landing Road, 25 Mays Landing Road, & 27 Mays Landing Road. All rental properties with possibility of development. Total land area over 2.5 acres for all contiguous properties. Located in the Opportunity Zone - https://nj.gov/governor/njopportunityzones/