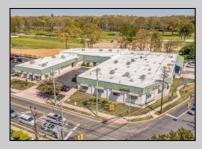

## COMMENTS

FANTASTIC INVESTMENT OPPORTUNITY - 3 Commercial properties for sale FULLY LEASED out to working businesses, including a large parking lot. GREAT RENTAL INCOME with over \$300,000 of rental income per year and to increase. This sale is for the land and buildings - businesses not included. Over 2.5 acres of land acres located in the federally approved OPPORTUNITY ZONE in a highly desirable area with high visibility, traffic volume, and easy access from local, county, and state roads. 10 rental units all leased, plenty of exterior parking, and approx. 900 contiguous feet of road frontage. Commercial spaces are currently used for retail, office/professional, and warehouse space and are a total of over 35,000 sq ft. Lease information available to interested qualified buyers. Properties being sold are 23 Mays Landing Road, 25 Mays Landing Road, & 27 Mays Landing Road. All rental properties with possibility of development. Total land area over 2.5 acres for all contiguous properties. Located in the Opportunity Zone - https://nj.gov/governor/njopportunityzones/