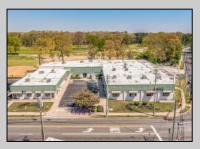

## COMMENTS

FANTASTIC INVESTMENT OPPORTUNITY - 3 Commercial properties for sale FULLY LEASED out to working businesses, including a large parking lot. GREAT RENTAL INCOME with over \$300,000 of rental income per year and to increase. This sale is for the land and buildings - businesses not included. Over 2.5 acres of land acres located in the federally approved OPPORTUNITY ZONE in a highly desirable area with high visibility, traffic volume, and easy access from local, county, and state roads. 10 rental units all leased, plenty of exterior parking, and approx. 900 contiguous feet of road frontage. Commercial spaces are currently used for retail, office/professional, and warehouse space and are a total of over 35,000 sq ft. Lease information available to interested qualified buyers. Properties being sold are 23 Mays Landing Road, 25 Mays Landing Road, & 27 Mays Landing Road. All rental properties with possibility of development. Total land area over 2.5 acres for all contiguous properties. Located in the Opportunity Zone - https://nj.gov/governor/njopportunityzones/