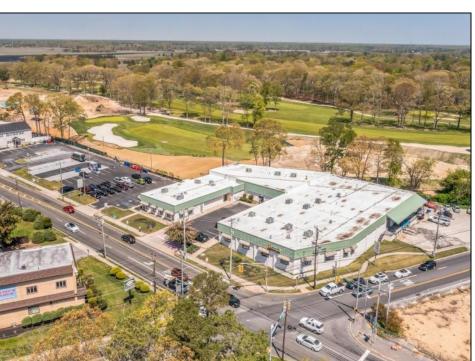

## **COMMENTS**

FANTASTIC INVESTMENT OPPORTUNITY - 3 Commercial properties for sale FULLY LEASED out to working businesses, including a large parking lot. GREAT RENTAL INCOME with over \$300,000 of rental income per year and to increase. This sale is for the land and buildings -businesses not included. Over 2.5 acres of land acres located in the federally approved OPPORTUNITY ZONE in a highly desirable area with high visibility, traffic volume, and easy access from local, county, and state roads. 10 rental units all leased, plenty of exterior parking, and approx. 900 contiguous feet of road frontage. Commercial spaces are currently used for retail, office/professional, and warehouse space and are a total of over 35,000 sq ft. Lease information available to interested qualified buyers. Properties being sold are 23 Mays Landing Road, 25 Mays Landing Road, & 27 Mays Landing Road. All rental properties with possibility of development. Total land area over 2.5 acres for all contiguous properties. Located in the Opportunity Zone - https://nj.gov/governor/njopportunityzones/

## **PROPERTY DETAILS**

Ask for Michael Maina Berger Realty Inc 3160 Asbury Avenue, Ocean City Call: 609-399-0076

Email to: mai@bergerrealty.com