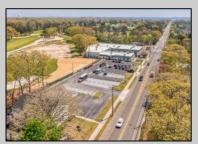

## **COMMENTS**

FANTASTIC INVESTMENT OPPORTUNITY - 3 Commercial properties for sale FULLY LEASED out to working businesses, including a large parking lot. GREAT RENTAL INCOME with over \$300,000 of rental income per year and to increase. This sale is for the land and buildings -businesses not included. Over 2.5 acres of land acres located in the federally approved OPPORTUNITY ZONE in a highly desirable area with high visibility, traffic volume, and easy access from local, county, and state roads. 10 rental units all leased, plenty of exterior parking, and approx. 900 contiguous feet of road frontage. Commercial spaces are currently used for retail, office/professional, and warehouse space and are a total of over 35,000 sq ft. Lease information available to interested qualified buyers. Properties being sold are 23 Mays Landing Road, 25 Mays Landing Road, & 27 Mays Landing Road. All rental properties with possibility of development. Total land area over 2.5 acres for all contiguous properties. Located in the Opportunity Zone - https://nj.gov/governor/njopportunityzones/