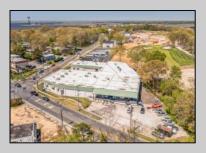

## **COMMENTS**

FANTASTIC INVESTMENT OPPORTUNITY - 3 Commercial properties for sale FULLY LEASED out to working businesses, including a large parking lot. GREAT RENTAL INCOME with over \$300,000 of rental income per year and to increase. This sale is for the land and buildings -businesses not included. Over 2.5 acres of land acres located in the federally approved OPPORTUNITY ZONE in a highly desirable area with high visibility, traffic volume, and easy access from local, county, and state roads. 10 rental units all leased, plenty of exterior parking, and approx. 900 contiguous feet of road frontage. Commercial spaces are currently used for retail, office/professional, and warehouse space and are a total of over 35,000 sq ft. Lease information available to interested qualified buyers. Properties being sold are 23 Mays Landing Road, 25 Mays Landing Road, & 27 Mays Landing Road. All rental properties with possibility of development. Total land area over 2.5 acres for all contiguous properties. Located in the Opportunity Zone - https://nj.gov/governor/njopportunityzones/