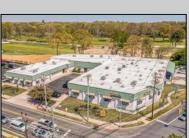

## **COMMENTS**

FANTASTIC INVESTMENT OPPORTUNITY - 3 Commercial properties for sale FULLY LEASED out to working businesses, including a large parking lot. GREAT RENTAL INCOME with over \$300,000 of rental income per year and to increase. This sale is for the land and buildings -businesses not included. Over 2.5 acres of land acres located in the federally approved OPPORTUNITY ZONE in a highly desirable area with high visibility, traffic volume, and easy access from local, county, and state roads. 10 rental units all leased, plenty of exterior parking, and approx. 900 contiguous feet of road frontage. Commercial spaces are currently used for retail, office/professional, and warehouse space and are a total of over 35,000 sq ft. Lease information available to interested qualified buyers. Properties being sold are 23 Mays Landing Road, 25 Mays Landing Road, & 27 Mays Landing Road. All rental properties with possibility of development. Total land area over 2.5 acres for all contiguous properties. Located in the Opportunity Zone - https://nj.gov/governor/njopportunityzones/