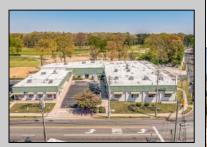

## **COMMENTS**

FANTASTIC INVESTMENT OPPORTUNITY - 3 Commercial properties for sale FULLY LEASED out to working businesses, including a large parking lot. GREAT RENTAL INCOME with over \$300,000 of rental income per year and to increase. This sale is for the land and buildings -businesses not included. Over 2.5 acres of land acres located in the federally approved OPPORTUNITY ZONE in a highly desirable area with high visibility, traffic volume, and easy access from local, county, and state roads. 10 rental units all leased, plenty of exterior parking, and approx. 900 contiguous feet of road frontage. Commercial spaces are currently used for retail, office/professional, and warehouse space and are a total of over 35,000 sq ft. Lease information available to interested qualified buyers. Properties being sold are 23 Mays Landing Road, 25 Mays Landing Road, & 27 Mays Landing Road. All rental properties with possibility of development. Total land area over 2.5 acres for all contiguous properties. Located in the Opportunity Zone - https://nj.gov/governor/njopportunityzones/