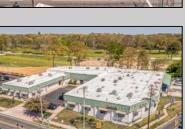

## **COMMENTS**

FANTASTIC INVESTMENT OPPORTUNITY - 3 Commercial properties for sale FULLY LEASED out to working businesses, including a large parking lot. GREAT RENTAL INCOME with over \$300,000 of rental income per year and to increase. This sale is for the land and buildings -businesses not included. Over 2.5 acres of land acres located in the federally approved OPPORTUNITY ZONE in a highly desirable area with high visibility, traffic volume, and easy access from local, county, and state roads. 10 rental units all leased, plenty of exterior parking, and approx. 900 contiguous feet of road frontage. Commercial spaces are currently used for retail, office/professional, and warehouse space and are a total of over 35,000 sq ft. Lease information available to interested qualified buyers. Properties being sold are 23 Mays Landing Road, 25 Mays Landing Road, & 27 Mays Landing Road. All rental properties with possibility of development. Total land area over 2.5 acres for all contiguous properties. Located in the Opportunity Zone - https://nj.gov/governor/njopportunityzones/