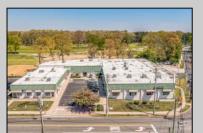

## **COMMENTS**

FANTASTIC INVESTMENT OPPORTUNITY - 3 Commercial properties for sale FULLY LEASED out to working businesses, including a large parking lot. GREAT RENTAL INCOME with over \$300,000 of rental income per year and to increase. This sale is for the land and buildings -businesses not included. Over 2.5 acres of land acres located in the federally approved OPPORTUNITY ZONE in a highly desirable area with high visibility, traffic volume, and easy access from local, county, and state roads. 10 rental units all leased, plenty of exterior parking, and approx. 900 contiguous feet of road frontage. Commercial spaces are currently used for retail, office/professional, and warehouse space and are a total of over 35,000 sq ft. Lease information available to interested qualified buyers. Properties being sold are 23 Mays Landing Road, 25 Mays Landing Road, & 27 Mays Landing Road. All rental properties with possibility of development. Total land area over 2.5 acres for all contiguous properties. Located in the Opportunity Zone - https://nj.gov/governor/njopportunityzones/