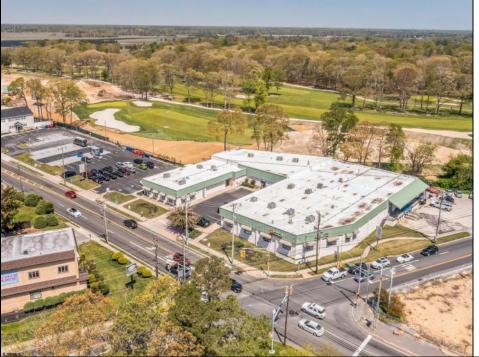

## **COMMENTS**

FANTASTIC INVESTMENT OPPORTUNITY - 3 Commercial properties for sale FULLY LEASED out to working businesses, including a large parking lot. GREAT RENTAL INCOME with over \$300,000 of rental income per year and to increase. This sale is for the land and buildings -businesses not included. Over 2.5 acres of land acres located in the federally approved OPPORTUNITY ZONE in a highly desirable area with high visibility, traffic volume, and easy access from local, county, and state roads. 10 rental units all leased, plenty of exterior parking, and approx. 900 contiguous feet of road frontage. Commercial spaces are currently used for retail, office/professional, and warehouse space and are a total of over 35,000 sq ft. Lease information available to interested qualified buyers. Properties being sold are 23 Mays Landing Road, 25 Mays Landing Road, & 27 Mays Landing Road. All rental properties with possibility of development. Total land area over 2.5 acres for all contiguous properties. Located in the Opportunity Zone - https://nj.gov/governor/njopportunityzones/