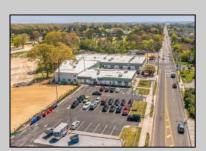

## **COMMENTS**

FANTASTIC INVESTMENT OPPORTUNITY - 3 Commercial properties for sale FULLY LEASED out to working businesses, including a large parking lot. GREAT RENTAL INCOME with over \$300,000 of rental income per year and to increase. This sale is for the land and buildings -businesses not included. Over 2.5 acres of land acres located in the federally approved OPPORTUNITY ZONE in a highly desirable area with high visibility, traffic volume, and easy access from local, county, and state roads. 10 rental units all leased, plenty of exterior parking, and approx. 900 contiguous feet of road frontage. Commercial spaces are currently used for retail, office/professional, and warehouse space and are a total of over 35,000 sq ft. Lease information available to interested qualified buyers. Properties being sold are 23 Mays Landing Road, 25 Mays Landing Road, & 27 Mays Landing Road. All rental properties with possibility of development. Total land area over 2.5 acres for all contiguous properties. Located in the Opportunity Zone - https://nj.gov/governor/njopportunityzones/