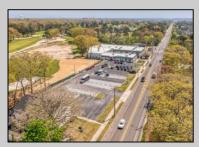

## **COMMENTS**

FANTASTIC INVESTMENT OPPORTUNITY - 3 Commercial properties for sale FULLY LEASED out to working businesses, including a large parking lot. GREAT RENTAL INCOME with over \$300,000 of rental income per year and to increase. This sale is for the land and buildings -businesses not included. Over 2.5 acres of land acres located in the federally approved OPPORTUNITY ZONE in a highly desirable area with high visibility, traffic volume, and easy access from local, county, and state roads. 10 rental units all leased, plenty of exterior parking, and approx. 900 contiguous feet of road frontage. Commercial spaces are currently used for retail, office/professional, and warehouse space and are a total of over 35,000 sq ft. Lease information available to interested qualified buyers. Properties being sold are 23 Mays Landing Road, 25 Mays Landing Road, & 27 Mays Landing Road. All rental properties with possibility of development. Total land area over 2.5 acres for all contiguous properties. Located in the Opportunity Zone - https://nj.gov/governor/njopportunityzones/