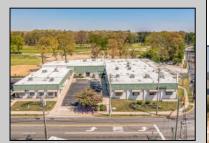

## **COMMENTS**

FANTASTIC INVESTMENT OPPORTUNITY - 3 Commercial properties for sale FULLY LEASED out to working businesses, including a large parking lot. GREAT RENTAL INCOME with over \$300,000 of rental income per year and to increase. This sale is for the land and buildings -businesses not included. Over 2.5 acres of land acres located in the federally approved OPPORTUNITY ZONE in a highly desirable area with high visibility, traffic volume, and easy access from local, county, and state roads. 10 rental units all leased, plenty of exterior parking, and approx. 900 contiguous feet of road frontage. Commercial spaces are currently used for retail, office/professional, and warehouse space and are a total of over 35,000 sq ft. Lease information available to interested qualified buyers. Properties being sold are 23 Mays Landing Road, 25 Mays Landing Road, & 27 Mays Landing Road. All rental properties with possibility of development. Total land area over 2.5 acres for all contiguous properties. Located in the Opportunity Zone - https://nj.gov/governor/njopportunityzones/