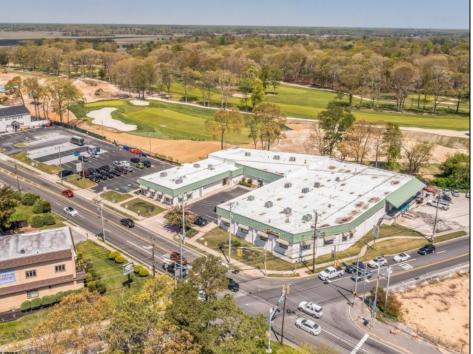

## **COMMENTS**

FANTASTIC INVESTMENT OPPORTUNITY - 3 Commercial properties for sale FULLY LEASED out to working businesses, including a large parking lot. GREAT RENTAL INCOME with over \$300,000 of rental income per year and to increase. This sale is for the land and buildings -businesses not included. Over 2.5 acres of land acres located in the federally approved OPPORTUNITY ZONE in a highly desirable area with high visibility, traffic volume, and easy access from local, county, and state roads. 10 rental units all leased, plenty of exterior parking, and approx. 900 contiguous feet of road frontage. Commercial spaces are currently used for retail, office/professional, and warehouse space and are a total of over 35,000 sq ft. Lease information available to interested qualified buyers. Properties being sold are 23 Mays Landing Road, 25 Mays Landing Road, & 27 Mays Landing Road. All rental properties with possibility of development. Total land area over 2.5 acres for all contiguous properties. Located in the Opportunity Zone - https://nj.gov/governor/njopportunityzones/