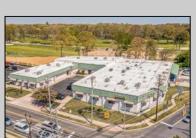

## **COMMENTS**

FANTASTIC INVESTMENT OPPORTUNITY - 3 Commercial properties for sale FULLY LEASED out to working businesses, including a large parking lot. GREAT RENTAL INCOME with over \$300,000 of rental income per year and to increase. This sale is for the land and buildings -businesses not included. Over 2.5 acres of land acres located in the federally approved OPPORTUNITY ZONE in a highly desirable area with high visibility, traffic volume, and easy access from local, county, and state roads. 10 rental units all leased, plenty of exterior parking, and approx. 900 contiguous feet of road frontage. Commercial spaces are currently used for retail, office/professional, and warehouse space and are a total of over 35,000 sq ft. Lease information available to interested qualified buyers. Properties being sold are 23 Mays Landing Road, 25 Mays Landing Road, & 27 Mays Landing Road. All rental properties with possibility of development. Total land area over 2.5 acres for all contiguous properties. Located in the Opportunity Zone - https://nj.gov/governor/njopportunityzones/