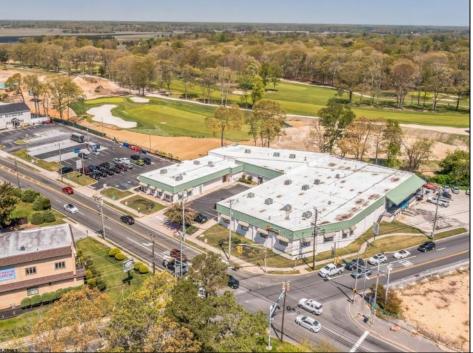

## **COMMENTS**

FANTASTIC INVESTMENT OPPORTUNITY - 3 Commercial properties for sale FULLY LEASED out to working businesses, including a large parking lot. GREAT RENTAL INCOME with over \$300,000 of rental income per year and to increase. This sale is for the land and buildings businesses not included. Over 2.5 acres of land acres located in the federally approved OPPORTUNITY ZONE in a highly desirable area with high visibility, traffic volume, and easy access from local, county, and state roads. 10 rental units all leased, plenty of exterior parking, and approx. 900 contiguous feet of road frontage. Commercial spaces are currently used for retail, office/professional, and warehouse space and are a total of over 35,000 sq ft. Lease information available to interested qualified buyers. Properties being sold are 23 Mays Landing Road, 25 Mays Landing Road, & 27 Mays Landing Road. All rental properties with possibility of development. Total land area over 2.5 acres for all contiguous properties. Located in the Opportunity Zone - https://nj.gov/governor/njopportunityzones/