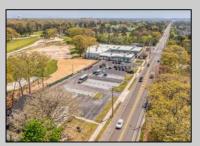

## **COMMENTS**

FANTASTIC INVESTMENT OPPORTUNITY - 3 Commercial properties for sale FULLY LEASED out to working businesses, including a large parking lot. GREAT RENTAL INCOME with over \$300,000 of rental income per year and to increase. This sale is for the land and buildings businesses not included. Over 2.5 acres of land acres located in the federally approved OPPORTUNITY ZONE in a highly desirable area with high visibility, traffic volume, and easy access from local, county, and state roads. 10 rental units all leased, plenty of exterior parking, and approx. 900 contiguous feet of road frontage. Commercial spaces are currently used for retail, office/professional, and warehouse space and are a total of over 35,000 sq ft. Lease information available to interested qualified buyers. Properties being sold are 23 Mays Landing Road, 25 Mays Landing Road, & 27 Mays Landing Road. All rental properties with possibility of development. Total land area over 2.5 acres for all contiguous properties. Located in the Opportunity Zone - https://nj.gov/governor/njopportunityzones/