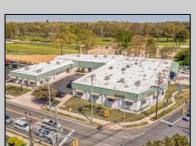

## **COMMENTS**

FANTASTIC INVESTMENT OPPORTUNITY - 3 Commercial properties for sale FULLY LEASED out to working businesses, including a large parking lot. GREAT RENTAL INCOME with over \$300,000 of rental income per year and to increase. This sale is for the land and buildings businesses not included. Over 2.5 acres of land acres located in the federally approved OPPORTUNITY ZONE in a highly desirable area with high visibility, traffic volume, and easy access from local, county, and state roads. 10 rental units all leased, plenty of exterior parking, and approx. 900 contiguous feet of road frontage. Commercial spaces are currently used for retail, office/professional, and warehouse space and are a total of over 35,000 sq ft. Lease information available to interested qualified buyers. Properties being sold are 23 Mays Landing Road, 25 Mays Landing Road, & 27 Mays Landing Road. All rental properties with possibility of development. Total land area over 2.5 acres for all contiguous properties. Located in the Opportunity Zone - https://nj.gov/governor/njopportunityzones/