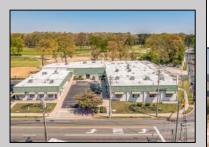

## **COMMENTS**

FANTASTIC INVESTMENT OPPORTUNITY - 3 Commercial properties for sale FULLY LEASED out to working businesses, including a large parking lot. GREAT RENTAL INCOME with over \$300,000 of rental income per year and to increase. This sale is for the land and buildings businesses not included. Over 2.5 acres of land acres located in the federally approved OPPORTUNITY ZONE in a highly desirable area with high visibility, traffic volume, and easy access from local, county, and state roads. 10 rental units all leased, plenty of exterior parking, and approx. 900 contiguous feet of road frontage. Commercial spaces are currently used for retail, office/professional, and warehouse space and are a total of over 35,000 sq ft. Lease information available to interested qualified buyers. Properties being sold are 23 Mays Landing Road, 25 Mays Landing Road, & 27 Mays Landing Road. All rental properties with possibility of development. Total land area over 2.5 acres for all contiguous properties. Located in the Opportunity Zone - https://nj.gov/governor/njopportunityzones/