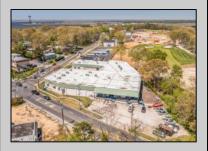

## **COMMENTS**

FANTASTIC INVESTMENT OPPORTUNITY - 3 Commercial properties for sale FULLY LEASED out to working businesses, including a large parking lot. GREAT RENTAL INCOME with over \$300,000 of rental income per year and to increase. This sale is for the land and buildings businesses not included. Over 2.5 acres of land acres located in the federally approved OPPORTUNITY ZONE in a highly desirable area with high visibility, traffic volume, and easy access from local, county, and state roads. 10 rental units all leased, plenty of exterior parking, and approx. 900 contiguous feet of road frontage. Commercial spaces are currently used for retail, office/professional, and warehouse space and are a total of over 35,000 sq ft. Lease information available to interested qualified buyers. Properties being sold are 23 Mays Landing Road, 25 Mays Landing Road, & 27 Mays Landing Road. All rental properties with possibility of development. Total land area over 2.5 acres for all contiguous properties. Located in the Opportunity Zone - https://nj.gov/governor/njopportunityzones/