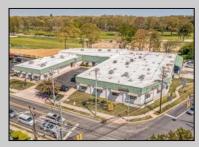

## COMMENTS

FANTASTIC INVESTMENT OPPORTUNITY - 3 Commercial properties for sale FULLY LEASED out to working businesses, including a large parking lot. GREAT RENTAL INCOME with over \$300,000 of rental income per year and to increase. This sale is for the land and buildings - businesses not included. Over 2.5 acres of land acres located in the federally approved OPPORTUNITY ZONE in a highly desirable area with high visibility, traffic volume, and easy access from local, county, and state roads. 10 rental units all leased, plenty of exterior parking, and approx. 900 contiguous feet of road frontage. Commercial spaces are currently used for retail, office/professional, and warehouse space and are a total of over 35,000 sq ft. Lease information available to interested qualified buyers. Properties being sold are 23 Mays Landing Road, 25 Mays Landing Road, & 27 Mays Landing Road. All rental properties with possibility of development. Total land area over 2.5 acres for all contiguous properties. Located in the Opportunity Zone - https://nj.gov/governor/njopportunityzones/