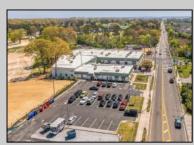

## COMMENTS

FANTASTIC INVESTMENT OPPORTUNITY - 3 Commercial properties for sale FULLY LEASED out to working businesses, including a large parking lot. GREAT RENTAL INCOME with over \$300,000 of rental income per year and to increase. This sale is for the land and buildings - businesses not included. Over 2.5 acres of land acres located in the federally approved OPPORTUNITY ZONE in a highly desirable area with high visibility, traffic volume, and easy access from local, county, and state roads. 10 rental units all leased, plenty of exterior parking, and approx. 900 contiguous feet of road frontage. Commercial spaces are currently used for retail, office/professional, and warehouse space and are a total of over 35,000 sq ft. Lease information available to interested qualified buyers. Properties being sold are 23 Mays Landing Road, 25 Mays Landing Road, & 27 Mays Landing Road. All rental properties with possibility of development. Total land area over 2.5 acres for all contiguous properties. Located in the Opportunity Zone - https://nj.gov/governor/njopportunityzones/