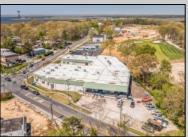

## **COMMENTS**

FANTASTIC INVESTMENT OPPORTUNITY - 3 Commercial properties for sale FULLY LEASED out to working businesses, including a large parking lot. GREAT RENTAL INCOME with over \$300,000 of rental income per year and to increase. This sale is for the land and buildings -businesses not included. Over 2.5 acres of land acres located in the federally approved OPPORTUNITY ZONE in a highly desirable area with high visibility, traffic volume, and easy access from local, county, and state roads. 10 rental units all leased, plenty of exterior parking, and approx. 900 contiguous feet of road frontage. Commercial spaces are currently used for retail, office/professional, and warehouse space and are a total of over 35,000 sq ft. Lease information available to interested qualified buyers. Properties being sold are 23 Mays Landing Road, 25 Mays Landing Road, & 27 Mays Landing Road. All rental properties with possibility of development. Total land area over 2.5 acres for all contiguous properties. Located in the Opportunity Zone - https://nj.gov/governor/njopportunityzones/