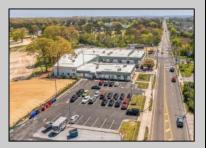

## **COMMENTS**

FANTASTIC INVESTMENT OPPORTUNITY - 3 Commercial properties for sale FULLY LEASED out to working businesses, including a large parking lot. GREAT RENTAL INCOME with over \$300,000 of rental income per year and to increase. This sale is for the land and buildings -businesses not included. Over 2.5 acres of land acres located in the federally approved OPPORTUNITY ZONE in a highly desirable area with high visibility, traffic volume, and easy access from local, county, and state roads. 10 rental units all leased, plenty of exterior parking, and approx. 900 contiguous feet of road frontage. Commercial spaces are currently used for retail, office/professional, and warehouse space and are a total of over 35,000 sq ft. Lease information available to interested qualified buyers. Properties being sold are 23 Mays Landing Road, 25 Mays Landing Road, & 27 Mays Landing Road. All rental properties with possibility of development. Total land area over 2.5 acres for all contiguous properties. Located in the Opportunity Zone - https://nj.gov/governor/njopportunityzones/