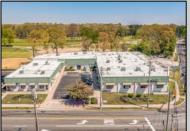

## **COMMENTS**

FANTASTIC INVESTMENT OPPORTUNITY - 3 Commercial properties for sale FULLY LEASED out to working businesses, including a large parking lot. GREAT RENTAL INCOME with over \$300,000 of rental income per year and to increase. This sale is for the land and buildings -businesses not included. Over 2.5 acres of land acres located in the federally approved OPPORTUNITY ZONE in a highly desirable area with high visibility, traffic volume, and easy access from local, county, and state roads. 10 rental units all leased, plenty of exterior parking, and approx. 900 contiguous feet of road frontage. Commercial spaces are currently used for retail, office/professional, and warehouse space and are a total of over 35,000 sq ft. Lease information available to interested qualified buyers. Properties being sold are 23 Mays Landing Road, 25 Mays Landing Road, & 27 Mays Landing Road. All rental properties with possibility of development. Total land area over 2.5 acres for all contiguous properties. Located in the Opportunity Zone - https://nj.gov/governor/njopportunityzones/