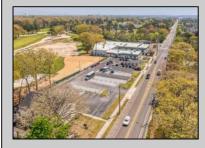

## COMMENTS

FANTASTIC INVESTMENT OPPORTUNITY - 3 Commercial properties for sale FULLY LEASED out to working businesses, including a large parking lot. GREAT RENTAL INCOME with over \$300,000 of rental income per year and to increase. This sale is for the land and buildings - businesses not included. Over 2.5 acres of land acres located in the federally approved OPPORTUNITY ZONE in a highly desirable area with high visibility, traffic volume, and easy access from local, county, and state roads. 10 rental units all leased, plenty of exterior parking, and approx. 900 contiguous feet of road frontage. Commercial spaces are currently used for retail, office/professional, and warehouse space and are a total of over 35,000 sq ft. Lease information available to interested qualified buyers. Properties being sold are 23 Mays Landing Road, 25 Mays Landing Road, & 27 Mays Landing Road. All rental properties with possibility of development. Total land area over 2.5 acres for all contiguous properties. Located in the Opportunity Zone - https://nj.gov/governor/njopportunityzones/