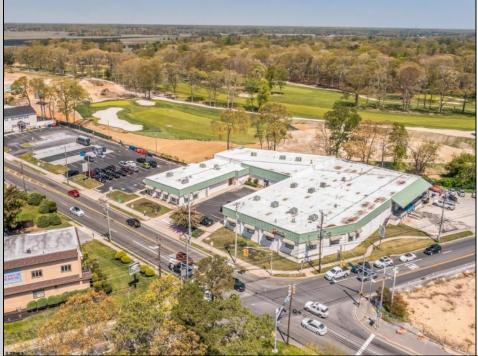

## 23-27 Mays Landing Road Somers Point, NJ 08244

Asking \$2,695,000.00

## COMMENTS

FANTASTIC INVESTMENT OPPORTUNITY - 3 Commercial properties for sale FULLY LEASED out to working businesses, including a large parking lot. GREAT RENTAL INCOME with over \$300,000 of rental income per year and to increase. This sale is for the land and buildings - businesses not included. Over 2.5 acres of land acres located in the federally approved OPPORTUNITY ZONE in a highly desirable area with high visibility, traffic volume, and easy access from local, county, and state roads. 10 rental units all leased, plenty of exterior parking, and approx. 900 contiguous feet of road frontage. Commercial spaces are currently used for retail, office/professional, and warehouse space and are a total of over 35,000 sq ft. Lease information available to interested qualified buyers. Properties being sold are 23 Mays Landing Road, 25 Mays Landing Road, & 27 Mays Landing Road. All rental properties with possibility of development. Total land area over 2.5 acres for all contiguous properties. Located in the Opportunity Zone - https://nj.gov/governor/njopportunityzones/