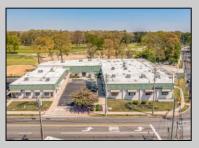

## COMMENTS

FANTASTIC INVESTMENT OPPORTUNITY - 3 Commercial properties for sale FULLY LEASED out to working businesses, including a large parking lot. GREAT RENTAL INCOME with over \$300,000 of rental income per year and to increase. This sale is for the land and buildings - businesses not included. Over 2.5 acres of land acres located in the federally approved OPPORTUNITY ZONE in a highly desirable area with high visibility, traffic volume, and easy access from local, county, and state roads. 10 rental units all leased, plenty of exterior parking, and approx. 900 contiguous feet of road frontage. Commercial spaces are currently used for retail, office/professional, and warehouse space and are a total of over 35,000 sq ft. Lease information available to interested qualified buyers. Properties being sold are 23 Mays Landing Road, 25 Mays Landing Road, & 27 Mays Landing Road. All rental properties with possibility of development. Total land area over 2.5 acres for all contiguous properties. Located in the Opportunity Zone - https://nj.gov/governor/njopportunityzones/