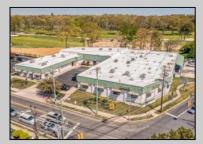

## **COMMENTS**

FANTASTIC INVESTMENT OPPORTUNITY - 3 Commercial properties for sale FULLY LEASED out to working businesses, including a large parking lot. GREAT RENTAL INCOME with over \$300,000 of rental income per year and to increase. This sale is for the land and buildings businesses not included. Over 2.5 acres of land acres located in the federally approved OPPORTUNITY ZONE in a highly desirable area with high visibility, traffic volume, and easy access from local, county, and state roads. 10 rental units all leased, plenty of exterior parking, and approx. 900 contiguous feet of road frontage. Commercial spaces are currently used for retail, office/professional, and warehouse space and are a total of over 35,000 sq ft. Lease information available to interested qualified buyers. Properties being sold are 23 Mays Landing Road, 25 Mays Landing Road, & 27 Mays Landing Road. All rental properties with possibility of development. Total land area over 2.5 acres for all contiguous properties. Located in the Opportunity Zone - https://nj.gov/governor/njopportunityzones/