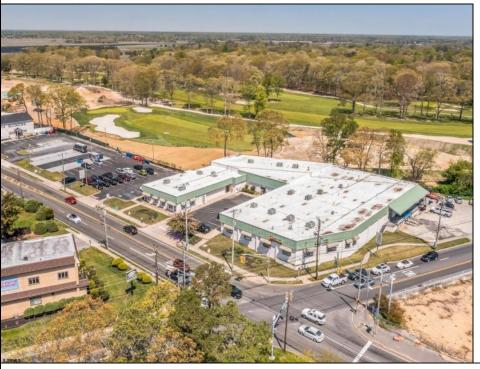

## **COMMENTS**

FANTASTIC INVESTMENT OPPORTUNITY - 3 Commercial properties for sale FULLY LEASED out to working businesses, including a large parking lot. GREAT RENTAL INCOME with over \$300,000 of rental income per year and to increase. This sale is for the land and buildings businesses not included. Over 2.5 acres of land acres located in the federally approved OPPORTUNITY ZONE in a highly desirable area with high visibility, traffic volume, and easy access from local, county, and state roads. 10 rental units all leased, plenty of exterior parking, and approx. 900 contiguous feet of road frontage. Commercial spaces are currently used for retail, office/professional, and warehouse space and are a total of over 35,000 sq ft. Lease information available to interested qualified buyers. Properties being sold are 23 Mays Landing Road, 25 Mays Landing Road, & 27 Mays Landing Road. All rental properties with possibility of development. Total land area over 2.5 acres for all contiguous properties. Located in the Opportunity Zone - https://nj.gov/governor/njopportunityzones/