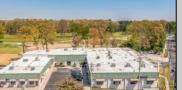

## **COMMENTS**

FANTASTIC INVESTMENT OPPORTUNITY - 3 Commercial properties for sale FULLY LEASED out to working businesses, including a large parking lot. GREAT RENTAL INCOME with over \$300,000 of rental income per year and to increase. This sale is for the land and buildings businesses not included. Over 2.5 acres of land acres located in the federally approved OPPORTUNITY ZONE in a highly desirable area with high visibility, traffic volume, and easy access from local, county, and state roads. 10 rental units all leased, plenty of exterior parking, and approx. 900 contiguous feet of road frontage. Commercial spaces are currently used for retail, office/professional, and warehouse space and are a total of over 35,000 sq ft. Lease information available to interested qualified buyers. Properties being sold are 23 Mays Landing Road, 25 Mays Landing Road, & 27 Mays Landing Road. All rental properties with possibility of development. Total land area over 2.5 acres for all contiguous properties. Located in the Opportunity Zone - https://nj.gov/governor/njopportunityzones/