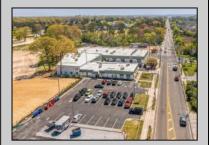

## **COMMENTS**

FANTASTIC INVESTMENT OPPORTUNITY - 3 Commercial properties for sale FULLY LEASED out to working businesses, including a large parking lot. GREAT RENTAL INCOME with over \$300,000 of rental income per year and to increase. This sale is for the land and buildings businesses not included. Over 2.5 acres of land acres located in the federally approved OPPORTUNITY ZONE in a highly desirable area with high visibility, traffic volume, and easy access from local, county, and state roads. 10 rental units all leased, plenty of exterior parking, and approx. 900 contiguous feet of road frontage. Commercial spaces are currently used for retail, office/professional, and warehouse space and are a total of over 35,000 sq ft. Lease information available to interested qualified buyers. Properties being sold are 23 Mays Landing Road, 25 Mays Landing Road, & 27 Mays Landing Road. All rental properties with possibility of development. Total land area over 2.5 acres for all contiguous properties. Located in the Opportunity Zone - https://nj.gov/governor/njopportunityzones/