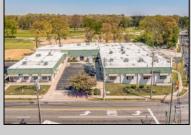

## **COMMENTS**

FANTASTIC INVESTMENT OPPORTUNITY - 3 Commercial properties for sale FULLY LEASED out to working businesses, including a large parking lot. GREAT RENTAL INCOME with over \$300,000 of rental income per year and to increase. This sale is for the land and buildings businesses not included. Over 2.5 acres of land acres located in the federally approved OPPORTUNITY ZONE in a highly desirable area with high visibility, traffic volume, and easy access from local, county, and state roads. 10 rental units all leased, plenty of exterior parking, and approx. 900 contiguous feet of road frontage. Commercial spaces are currently used for retail, office/professional, and warehouse space and are a total of over 35,000 sq ft. Lease information available to interested qualified buyers. Properties being sold are 23 Mays Landing Road, 25 Mays Landing Road, & 27 Mays Landing Road. All rental properties with possibility of development. Total land area over 2.5 acres for all contiguous properties. Located in the Opportunity Zone - https://nj.gov/governor/njopportunityzones/