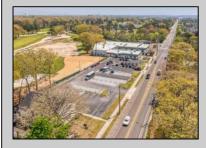

## COMMENTS

FANTASTIC INVESTMENT OPPORTUNITY - 3 Commercial properties for sale FULLY LEASED out to working businesses, including a large parking lot. GREAT RENTAL INCOME with over \$300,000 of rental income per year and to increase. This sale is for the land and buildings businesses not included. Over 2.5 acres of land acres located in the federally approved OPPORTUNITY ZONE in a highly desirable area with high visibility, traffic volume, and easy access from local, county, and state roads. 10 rental units all leased, plenty of exterior parking, and approx. 900 contiguous feet of road frontage. Commercial spaces are currently used for retail, office/professional, and warehouse space and are a total of over 35,000 sq ft. Lease information available to interested qualified buyers. Properties being sold are 23 Mays Landing Road, 25 Mays Landing Road, & 27 Mays Landing Road. All rental properties with possibility of development. Total land area over 2.5 acres for all contiguous properties. Located in the Opportunity Zone - https://nj.gov/governor/njopportunityzones/ PROPERTY DETAILS