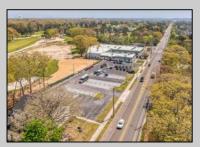

## **COMMENTS**

FANTASTIC INVESTMENT OPPORTUNITY - 3 Commercial properties for sale FULLY LEASED out to working businesses, including a large parking lot. GREAT RENTAL INCOME with over \$300,000 of rental income per year and to increase. This sale is for the land and buildings businesses not included. Over 2.5 acres of land acres located in the federally approved OPPORTUNITY ZONE in a highly desirable area with high visibility, traffic volume, and easy access from local, county, and state roads. 10 rental units all leased, plenty of exterior parking, and approx. 900 contiguous feet of road frontage. Commercial spaces are currently used for retail, office/professional, and warehouse space and are a total of over 35,000 sq ft. Lease information available to interested qualified buyers. Properties being sold are 23 Mays Landing Road, 25 Mays Landing Road, & 27 Mays Landing Road. All rental properties with possibility of development. Total land area over 2.5 acres for all contiguous properties. Located in the Opportunity Zone - https://nj.gov/governor/njopportunityzones/