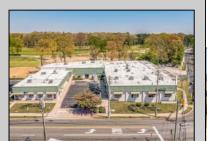

## **COMMENTS**

FANTASTIC INVESTMENT OPPORTUNITY - 3 Commercial properties for sale FULLY LEASED out to working businesses, including a large parking lot. GREAT RENTAL INCOME with over \$300,000 of rental income per year and to increase. This sale is for the land and buildings businesses not included. Over 2.5 acres of land acres located in the federally approved OPPORTUNITY ZONE in a highly desirable area with high visibility, traffic volume, and easy access from local, county, and state roads. 10 rental units all leased, plenty of exterior parking, and approx. 900 contiguous feet of road frontage. Commercial spaces are currently used for retail, office/professional, and warehouse space and are a total of over 35,000 sq ft. Lease information available to interested qualified buyers. Properties being sold are 23 Mays Landing Road, 25 Mays Landing Road, & 27 Mays Landing Road. All rental properties with possibility of development. Total land area over 2.5 acres for all contiguous properties. Located in the Opportunity Zone - https://nj.gov/governor/njopportunityzones/