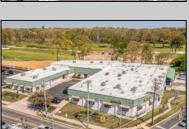

## **COMMENTS**

FANTASTIC INVESTMENT OPPORTUNITY - 3 Commercial properties for sale FULLY LEASED out to working businesses, including a large parking lot. GREAT RENTAL INCOME with over \$300,000 of rental income per year and to increase. This sale is for the land and buildings businesses not included. Over 2.5 acres of land acres located in the federally approved OPPORTUNITY ZONE in a highly desirable area with high visibility, traffic volume, and easy access from local, county, and state roads. 10 rental units all leased, plenty of exterior parking, and approx. 900 contiguous feet of road frontage. Commercial spaces are currently used for retail, office/professional, and warehouse space and are a total of over 35,000 sq ft. Lease information available to interested qualified buyers. Properties being sold are 23 Mays Landing Road, 25 Mays Landing Road, & 27 Mays Landing Road. All rental properties with possibility of development. Total land area over 2.5 acres for all contiguous properties. Located in the Opportunity Zone - https://nj.gov/governor/njopportunityzones/