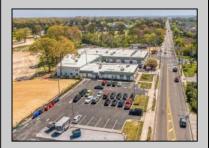

## **COMMENTS**

FANTASTIC INVESTMENT OPPORTUNITY - 3 Commercial properties for sale FULLY LEASED out to working businesses, including a large parking lot. GREAT RENTAL INCOME with over \$300,000 of rental income per year and to increase. This sale is for the land and buildings businesses not included. Over 2.5 acres of land acres located in the federally approved OPPORTUNITY ZONE in a highly desirable area with high visibility, traffic volume, and easy access from local, county, and state roads. 10 rental units all leased, plenty of exterior parking, and approx. 900 contiguous feet of road frontage. Commercial spaces are currently used for retail, office/professional, and warehouse space and are a total of over 35,000 sq ft. Lease information available to interested qualified buyers. Properties being sold are 23 Mays Landing Road, 25 Mays Landing Road, & 27 Mays Landing Road. All rental properties with possibility of development. Total land area over 2.5 acres for all contiguous properties. Located in the Opportunity Zone - https://nj.gov/governor/njopportunityzones/