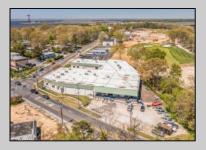

## **COMMENTS**

FANTASTIC INVESTMENT OPPORTUNITY - 3 Commercial properties for sale FULLY LEASED out to working businesses, including a large parking lot. GREAT RENTAL INCOME with over \$300,000 of rental income per year and to increase. This sale is for the land and buildings businesses not included. Over 2.5 acres of land acres located in the federally approved OPPORTUNITY ZONE in a highly desirable area with high visibility, traffic volume, and easy access from local, county, and state roads. 10 rental units all leased, plenty of exterior parking, and approx. 900 contiguous feet of road frontage. Commercial spaces are currently used for retail, office/professional, and warehouse space and are a total of over 35,000 sq ft. Lease information available to interested qualified buyers. Properties being sold are 23 Mays Landing Road, 25 Mays Landing Road, & 27 Mays Landing Road. All rental properties with possibility of development. Total land area over 2.5 acres for all contiguous properties. Located in the Opportunity Zone - https://nj.gov/governor/njopportunityzones/