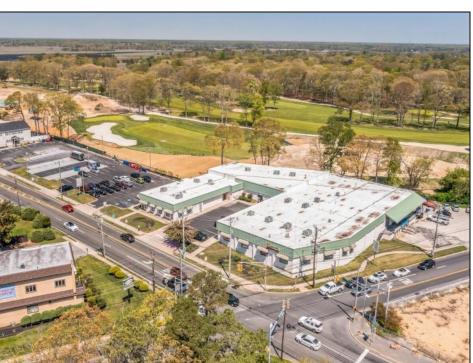

## **COMMENTS**

FANTASTIC INVESTMENT OPPORTUNITY - 3 Commercial properties for sale FULLY LEASED out to working businesses, including a large parking lot. GREAT RENTAL INCOME with over \$300,000 of rental income per year and to increase. This sale is for the land and buildings businesses not included. Over 2.5 acres of land acres located in the federally approved OPPORTUNITY ZONE in a highly desirable area with high visibility, traffic volume, and easy access from local, county, and state roads. 10 rental units all leased, plenty of exterior parking, and approx. 900 contiguous feet of road frontage. Commercial spaces are currently used for retail, office/professional, and warehouse space and are a total of over 35,000 sq ft. Lease information available to interested qualified buyers. Properties being sold are 23 Mays Landing Road, 25 Mays Landing Road, & 27 Mays Landing Road. All rental properties with possibility of development. Total land area over 2.5 acres for all contiguous properties. Located in the Opportunity Zone - https://nj.gov/governor/njopportunityzones/