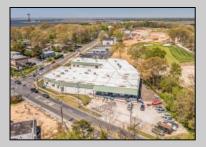

## **COMMENTS**

FANTASTIC INVESTMENT OPPORTUNITY - 3 Commercial properties for sale FULLY LEASED out to working businesses, including a large parking lot. GREAT RENTAL INCOME with over \$300,000 of rental income per year and to increase. This sale is for the land and buildings -businesses not included. Over 2.5 acres of land acres located in the federally approved OPPORTUNITY ZONE in a highly desirable area with high visibility, traffic volume, and easy access from local, county, and state roads. 10 rental units all leased, plenty of exterior parking, and approx. 900 contiguous feet of road frontage. Commercial spaces are currently used for retail, office/professional, and warehouse space and are a total of over 35,000 sq ft. Lease information available to interested qualified buyers. Properties being sold are 23 Mays Landing Road, 25 Mays Landing Road, & 27 Mays Landing Road. All rental properties with possibility of development. Total land area over 2.5 acres for all contiguous properties. Located in the Opportunity Zone - https://nj.gov/governor/njopportunityzones/