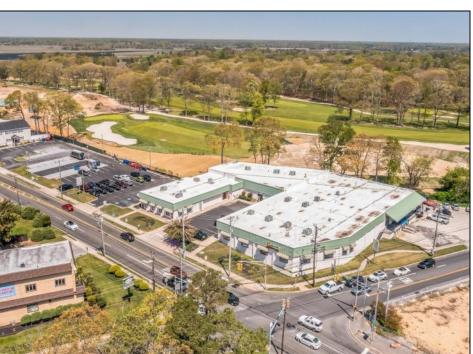

## **COMMENTS**

FANTASTIC INVESTMENT OPPORTUNITY - 3 Commercial properties for sale FULLY LEASED out to working businesses, including a large parking lot. GREAT RENTAL INCOME with over \$300,000 of rental income per year and to increase. This sale is for the land and buildings -businesses not included. Over 2.5 acres of land acres located in the federally approved OPPORTUNITY ZONE in a highly desirable area with high visibility, traffic volume, and easy access from local, county, and state roads. 10 rental units all leased, plenty of exterior parking, and approx. 900 contiguous feet of road frontage. Commercial spaces are currently used for retail, office/professional, and warehouse space and are a total of over 35,000 sq ft. Lease information available to interested qualified buyers. Properties being sold are 23 Mays Landing Road, 25 Mays Landing Road, & 27 Mays Landing Road. All rental properties with possibility of development. Total land area over 2.5 acres for all contiguous properties. Located in the Opportunity Zone - https://nj.gov/governor/njopportunityzones/