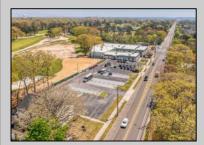

## **COMMENTS**

FANTASTIC INVESTMENT OPPORTUNITY - 3 Commercial properties for sale FULLY LEASED out to working businesses, including a large parking lot. GREAT RENTAL INCOME with over \$300,000 of rental income per year and to increase. This sale is for the land and buildings -businesses not included. Over 2.5 acres of land acres located in the federally approved OPPORTUNITY ZONE in a highly desirable area with high visibility, traffic volume, and easy access from local, county, and state roads. 10 rental units all leased, plenty of exterior parking, and approx. 900 contiguous feet of road frontage. Commercial spaces are currently used for retail, office/professional, and warehouse space and are a total of over 35,000 sq ft. Lease information available to interested qualified buyers. Properties being sold are 23 Mays Landing Road, 25 Mays Landing Road, & 27 Mays Landing Road. All rental properties with possibility of development. Total land area over 2.5 acres for all contiguous properties. Located in the Opportunity Zone - https://nj.gov/governor/njopportunityzones/