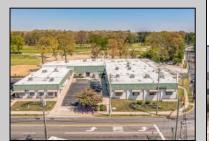

## **COMMENTS**

FANTASTIC INVESTMENT OPPORTUNITY - 3 Commercial properties for sale FULLY LEASED out to working businesses, including a large parking lot. GREAT RENTAL INCOME with over \$300,000 of rental income per year and to increase. This sale is for the land and buildings -businesses not included. Over 2.5 acres of land acres located in the federally approved OPPORTUNITY ZONE in a highly desirable area with high visibility, traffic volume, and easy access from local, county, and state roads. 10 rental units all leased, plenty of exterior parking, and approx. 900 contiguous feet of road frontage. Commercial spaces are currently used for retail, office/professional, and warehouse space and are a total of over 35,000 sq ft. Lease information available to interested qualified buyers. Properties being sold are 23 Mays Landing Road, 25 Mays Landing Road, & 27 Mays Landing Road. All rental properties with possibility of development. Total land area over 2.5 acres for all contiguous properties. Located in the Opportunity Zone - https://nj.gov/governor/njopportunityzones/