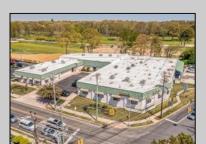

## **COMMENTS**

FANTASTIC INVESTMENT OPPORTUNITY - 3 Commercial properties for sale FULLY LEASED out to working businesses, including a large parking lot. GREAT RENTAL INCOME with over \$300,000 of rental income per year and to increase. This sale is for the land and buildings -businesses not included. Over 2.5 acres of land acres located in the federally approved OPPORTUNITY ZONE in a highly desirable area with high visibility, traffic volume, and easy access from local, county, and state roads. 10 rental units all leased, plenty of exterior parking, and approx. 900 contiguous feet of road frontage. Commercial spaces are currently used for retail, office/professional, and warehouse space and are a total of over 35,000 sq ft. Lease information available to interested qualified buyers. Properties being sold are 23 Mays Landing Road, 25 Mays Landing Road, & 27 Mays Landing Road. All rental properties with possibility of development. Total land area over 2.5 acres for all contiguous properties. Located in the Opportunity Zone - https://nj.gov/governor/njopportunityzones/