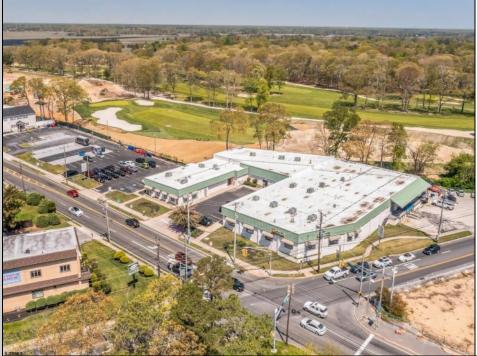

## 23-27 Mays Landing Road Somers Point, NJ 08244

Asking \$2,695,000.00

## COMMENTS

FANTASTIC INVESTMENT OPPORTUNITY - 3 Commercial properties for sale FULLY LEASED out to working businesses, including a large parking lot. GREAT RENTAL INCOME with over \$300,000 of rental income per year and to increase. This sale is for the land and buildings - businesses not included. Over 2.5 acres of land acres located in the federally approved OPPORTUNITY ZONE in a highly desirable area with high visibility, traffic volume, and easy access from local, county, and state roads. 10 rental units all leased, plenty of exterior parking, and approx. 900 contiguous feet of road frontage. Commercial spaces are currently used for retail, office/professional, and warehouse space and are a total of over 35,000 sq ft. Lease information available to interested qualified buyers. Properties being sold are 23 Mays Landing Road, 25 Mays Landing Road, & 27 Mays Landing Road. All rental properties with possibility of development. Total land area over 2.5 acres for all contiguous properties. Located in the Opportunity Zone - https://nj.gov/governor/njopportunityzones/