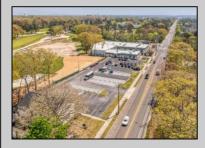

## COMMENTS

FANTASTIC INVESTMENT OPPORTUNITY - 3 Commercial properties for sale FULLY LEASED out to working businesses, including a large parking lot. GREAT RENTAL INCOME with over \$300,000 of rental income per year and to increase. This sale is for the land and buildings - businesses not included. Over 2.5 acres of land acres located in the federally approved OPPORTUNITY ZONE in a highly desirable area with high visibility, traffic volume, and easy access from local, county, and state roads. 10 rental units all leased, plenty of exterior parking, and approx. 900 contiguous feet of road frontage. Commercial spaces are currently used for retail, office/professional, and warehouse space and are a total of over 35,000 sq ft. Lease information available to interested qualified buyers. Properties being sold are 23 Mays Landing Road, 25 Mays Landing Road, & 27 Mays Landing Road. All rental properties with possibility of development. Total land area over 2.5 acres for all contiguous properties. Located in the Opportunity Zone - https://nj.gov/governor/njopportunityzones/