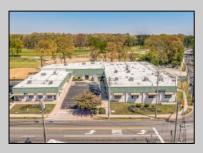

## COMMENTS

FANTASTIC INVESTMENT OPPORTUNITY - 3 Commercial properties for sale FULLY LEASED out to working businesses, including a large parking lot. GREAT RENTAL INCOME with over \$300,000 of rental income per year and to increase. This sale is for the land and buildings - businesses not included. Over 2.5 acres of land acres located in the federally approved OPPORTUNITY ZONE in a highly desirable area with high visibility, traffic volume, and easy access from local, county, and state roads. 10 rental units all leased, plenty of exterior parking, and approx. 900 contiguous feet of road frontage. Commercial spaces are currently used for retail, office/professional, and warehouse space and are a total of over 35,000 sq ft. Lease information available to interested qualified buyers. Properties being sold are 23 Mays Landing Road, 25 Mays Landing Road, & 27 Mays Landing Road. All rental properties with possibility of development. Total land area over 2.5 acres for all contiguous properties. Located in the Opportunity Zone - https://nj.gov/governor/njopportunityzones/