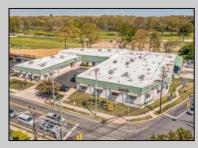

## COMMENTS

FANTASTIC INVESTMENT OPPORTUNITY - 3 Commercial properties for sale FULLY LEASED out to working businesses, including a large parking lot. GREAT RENTAL INCOME with over \$300,000 of rental income per year and to increase. This sale is for the land and buildings - businesses not included. Over 2.5 acres of land acres located in the federally approved OPPORTUNITY ZONE in a highly desirable area with high visibility, traffic volume, and easy access from local, county, and state roads. 10 rental units all leased, plenty of exterior parking, and approx. 900 contiguous feet of road frontage. Commercial spaces are currently used for retail, office/professional, and warehouse space and are a total of over 35,000 sq ft. Lease information available to interested qualified buyers. Properties being sold are 23 Mays Landing Road, 25 Mays Landing Road, & 27 Mays Landing Road. All rental properties with possibility of development. Total land area over 2.5 acres for all contiguous properties. Located in the Opportunity Zone - https://nj.gov/governor/njopportunityzones/