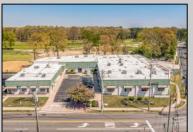

## **COMMENTS**

FANTASTIC INVESTMENT OPPORTUNITY - 3 Commercial properties for sale FULLY LEASED out to working businesses, including a large parking lot. GREAT RENTAL INCOME with over \$300,000 of rental income per year and to increase. This sale is for the land and buildings -businesses not included. Over 2.5 acres of land acres located in the federally approved OPPORTUNITY ZONE in a highly desirable area with high visibility, traffic volume, and easy access from local, county, and state roads. 10 rental units all leased, plenty of exterior parking, and approx. 900 contiguous feet of road frontage. Commercial spaces are currently used for retail, office/professional, and warehouse space and are a total of over 35,000 sq ft. Lease information available to interested qualified buyers. Properties being sold are 23 Mays Landing Road, 25 Mays Landing Road, & 27 Mays Landing Road. All rental properties with possibility of development. Total land area over 2.5 acres for all contiguous properties. Located in the Opportunity Zone - https://nj.gov/governor/njopportunityzones/