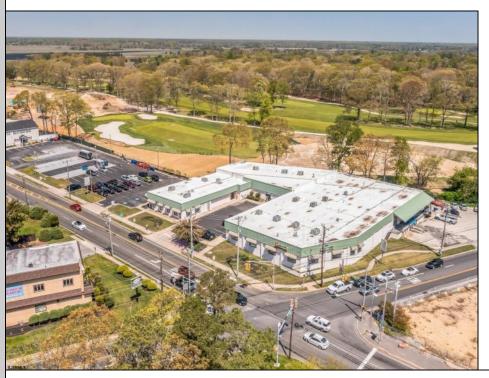

## **COMMENTS**

FANTASTIC INVESTMENT OPPORTUNITY - 3 Commercial properties for sale FULLY LEASED out to working businesses, including a large parking lot. GREAT RENTAL INCOME with over \$300,000 of rental income per year and to increase. This sale is for the land and buildings -businesses not included. Over 2.5 acres of land acres located in the federally approved OPPORTUNITY ZONE in a highly desirable area with high visibility, traffic volume, and easy access from local, county, and state roads. 10 rental units all leased, plenty of exterior parking, and approx. 900 contiguous feet of road frontage. Commercial spaces are currently used for retail, office/professional, and warehouse space and are a total of over 35,000 sq ft. Lease information available to interested qualified buyers. Properties being sold are 23 Mays Landing Road, 25 Mays Landing Road, & 27 Mays Landing Road. All rental properties with possibility of development. Total land area over 2.5 acres for all contiguous properties. Located in the Opportunity Zone - https://nj.gov/governor/njopportunityzones/