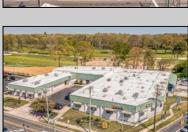

## **COMMENTS**

FANTASTIC INVESTMENT OPPORTUNITY - 3 Commercial properties for sale FULLY LEASED out to working businesses, including a large parking lot. GREAT RENTAL INCOME with over \$300,000 of rental income per year and to increase. This sale is for the land and buildings -businesses not included. Over 2.5 acres of land acres located in the federally approved OPPORTUNITY ZONE in a highly desirable area with high visibility, traffic volume, and easy access from local, county, and state roads. 10 rental units all leased, plenty of exterior parking, and approx. 900 contiguous feet of road frontage. Commercial spaces are currently used for retail, office/professional, and warehouse space and are a total of over 35,000 sq ft. Lease information available to interested qualified buyers. Properties being sold are 23 Mays Landing Road, 25 Mays Landing Road, & 27 Mays Landing Road. All rental properties with possibility of development. Total land area over 2.5 acres for all contiguous properties. Located in the Opportunity Zone - https://nj.gov/governor/njopportunityzones/