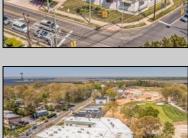

## **COMMENTS**

FANTASTIC INVESTMENT OPPORTUNITY - 3 Commercial properties for sale FULLY LEASED out to working businesses, including a large parking lot. GREAT RENTAL INCOME with over \$300,000 of rental income per year and to increase. This sale is for the land and buildings -businesses not included. Over 2.5 acres of land acres located in the federally approved OPPORTUNITY ZONE in a highly desirable area with high visibility, traffic volume, and easy access from local, county, and state roads. 10 rental units all leased, plenty of exterior parking, and approx. 900 contiguous feet of road frontage. Commercial spaces are currently used for retail, office/professional, and warehouse space and are a total of over 35,000 sq ft. Lease information available to interested qualified buyers. Properties being sold are 23 Mays Landing Road, 25 Mays Landing Road, & 27 Mays Landing Road. All rental properties with possibility of development. Total land area over 2.5 acres for all contiguous properties. Located in the Opportunity Zone - https://nj.gov/governor/njopportunityzones/