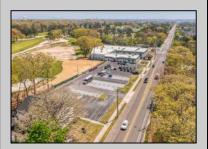

## **COMMENTS**

FANTASTIC INVESTMENT OPPORTUNITY - 3 Commercial properties for sale FULLY LEASED out to working businesses, including a large parking lot. GREAT RENTAL INCOME with over \$300,000 of rental income per year and to increase. This sale is for the land and buildings -businesses not included. Over 2.5 acres of land acres located in the federally approved OPPORTUNITY ZONE in a highly desirable area with high visibility, traffic volume, and easy access from local, county, and state roads. 10 rental units all leased, plenty of exterior parking, and approx. 900 contiguous feet of road frontage. Commercial spaces are currently used for retail, office/professional, and warehouse space and are a total of over 35,000 sq ft. Lease information available to interested qualified buyers. Properties being sold are 23 Mays Landing Road, 25 Mays Landing Road, & 27 Mays Landing Road. All rental properties with possibility of development. Total land area over 2.5 acres for all contiguous properties. Located in the Opportunity Zone - https://nj.gov/governor/njopportunityzones/