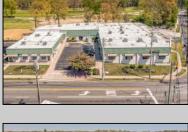

## **COMMENTS**

FANTASTIC INVESTMENT OPPORTUNITY - 3 Commercial properties for sale FULLY LEASED out to working businesses, including a large parking lot. GREAT RENTAL INCOME with over \$300,000 of rental income per year and to increase. This sale is for the land and buildings businesses not included. Over 2.5 acres of land acres located in the federally approved OPPORTUNITY ZONE in a highly desirable area with high visibility, traffic volume, and easy access from local, county, and state roads. 10 rental units all leased, plenty of exterior parking, and approx. 900 contiguous feet of road frontage. Commercial spaces are currently used for retail, office/professional, and warehouse space and are a total of over 35,000 sq ft. Lease information available to interested qualified buyers. Properties being sold are 23 Mays Landing Road, 25 Mays Landing Road, & 27 Mays Landing Road. All rental properties with possibility of development. Total land area over 2.5 acres for all contiguous properties. Located in the Opportunity Zone - https://nj.gov/governor/njopportunityzones/