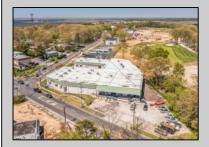

## **COMMENTS**

FANTASTIC INVESTMENT OPPORTUNITY - 3 Commercial properties for sale FULLY LEASED out to working businesses, including a large parking lot. GREAT RENTAL INCOME with over \$300,000 of rental income per year and to increase. This sale is for the land and buildings businesses not included. Over 2.5 acres of land acres located in the federally approved OPPORTUNITY ZONE in a highly desirable area with high visibility, traffic volume, and easy access from local, county, and state roads. 10 rental units all leased, plenty of exterior parking, and approx. 900 contiguous feet of road frontage. Commercial spaces are currently used for retail, office/professional, and warehouse space and are a total of over 35,000 sq ft. Lease information available to interested qualified buyers. Properties being sold are 23 Mays Landing Road, 25 Mays Landing Road, & 27 Mays Landing Road. All rental properties with possibility of development. Total land area over 2.5 acres for all contiguous properties. Located in the Opportunity Zone - https://nj.gov/governor/njopportunityzones/