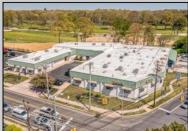

## **COMMENTS**

FANTASTIC INVESTMENT OPPORTUNITY - 3 Commercial properties for sale FULLY LEASED out to working businesses, including a large parking lot. GREAT RENTAL INCOME with over \$300,000 of rental income per year and to increase. This sale is for the land and buildings businesses not included. Over 2.5 acres of land acres located in the federally approved OPPORTUNITY ZONE in a highly desirable area with high visibility, traffic volume, and easy access from local, county, and state roads. 10 rental units all leased, plenty of exterior parking, and approx. 900 contiguous feet of road frontage. Commercial spaces are currently used for retail, office/professional, and warehouse space and are a total of over 35,000 sq ft. Lease information available to interested qualified buyers. Properties being sold are 23 Mays Landing Road, 25 Mays Landing Road, & 27 Mays Landing Road. All rental properties with possibility of development. Total land area over 2.5 acres for all contiguous properties. Located in the Opportunity Zone - https://nj.gov/governor/njopportunityzones/