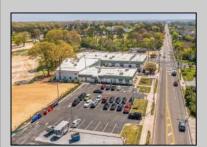

## **COMMENTS**

FANTASTIC INVESTMENT OPPORTUNITY - 3 Commercial properties for sale FULLY LEASED out to working businesses, including a large parking lot. GREAT RENTAL INCOME with over \$300,000 of rental income per year and to increase. This sale is for the land and buildings businesses not included. Over 2.5 acres of land acres located in the federally approved OPPORTUNITY ZONE in a highly desirable area with high visibility, traffic volume, and easy access from local, county, and state roads. 10 rental units all leased, plenty of exterior parking, and approx. 900 contiguous feet of road frontage. Commercial spaces are currently used for retail, office/professional, and warehouse space and are a total of over 35,000 sq ft. Lease information available to interested qualified buyers. Properties being sold are 23 Mays Landing Road, 25 Mays Landing Road, & 27 Mays Landing Road. All rental properties with possibility of development. Total land area over 2.5 acres for all contiguous properties. Located in the Opportunity Zone - https://nj.gov/governor/njopportunityzones/