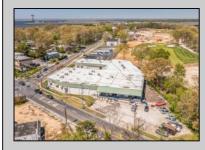

## COMMENTS

FANTASTIC INVESTMENT OPPORTUNITY - 3 Commercial properties for sale FULLY LEASED out to working businesses, including a large parking lot. GREAT RENTAL INCOME with over \$300,000 of rental income per year and to increase. This sale is for the land and buildings - businesses not included. Over 2.5 acres of land acres located in the federally approved OPPORTUNITY ZONE in a highly desirable area with high visibility, traffic volume, and easy access from local, county, and state roads. 10 rental units all leased, plenty of exterior parking, and approx. 900 contiguous feet of road frontage. Commercial spaces are currently used for retail, office/professional, and warehouse space and are a total of over 35,000 sq ft. Lease information available to interested qualified buyers. Properties being sold are 23 Mays Landing Road, 25 Mays Landing Road, & 27 Mays Landing Road. All rental properties with possibility of development. Total land area over 2.5 acres for all contiguous properties. Located in the Opportunity Zone - https://nj.gov/governor/njopportunityzones/