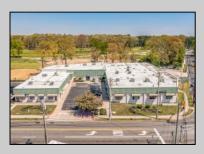

## COMMENTS

FANTASTIC INVESTMENT OPPORTUNITY - 3 Commercial properties for sale FULLY LEASED out to working businesses, including a large parking lot. GREAT RENTAL INCOME with over \$300,000 of rental income per year and to increase. This sale is for the land and buildings - businesses not included. Over 2.5 acres of land acres located in the federally approved OPPORTUNITY ZONE in a highly desirable area with high visibility, traffic volume, and easy access from local, county, and state roads. 10 rental units all leased, plenty of exterior parking, and approx. 900 contiguous feet of road frontage. Commercial spaces are currently used for retail, office/professional, and warehouse space and are a total of over 35,000 sq ft. Lease information available to interested qualified buyers. Properties being sold are 23 Mays Landing Road, 25 Mays Landing Road, & 27 Mays Landing Road. All rental properties with possibility of development. Total land area over 2.5 acres for all contiguous properties. Located in the Opportunity Zone - https://nj.gov/governor/njopportunityzones/