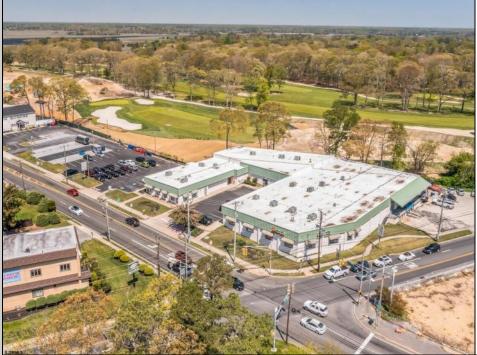

## COMMENTS

FANTASTIC INVESTMENT OPPORTUNITY - 3 Commercial properties for sale FULLY LEASED out to working businesses, including a large parking lot. GREAT RENTAL INCOME with over \$300,000 of rental income per year and to increase. This sale is for the land and buildings - businesses not included. Over 2.5 acres of land acres located in the federally approved OPPORTUNITY ZONE in a highly desirable area with high visibility, traffic volume, and easy access from local, county, and state roads. 10 rental units all leased, plenty of exterior parking, and approx. 900 contiguous feet of road frontage. Commercial spaces are currently used for retail, office/professional, and warehouse space and are a total of over 35,000 sq ft. Lease information available to interested qualified buyers. Properties being sold are 23 Mays Landing Road, 25 Mays Landing Road, & 27 Mays Landing Road. All rental properties with possibility of development. Total land area over 2.5 acres for all contiguous properties. Located in the Opportunity Zone - https://nj.gov/governor/njopportunityzones/