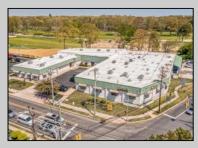

## COMMENTS

FANTASTIC INVESTMENT OPPORTUNITY - 3 Commercial properties for sale FULLY LEASED out to working businesses, including a large parking lot. GREAT RENTAL INCOME with over \$300,000 of rental income per year and to increase. This sale is for the land and buildings - businesses not included. Over 2.5 acres of land acres located in the federally approved OPPORTUNITY ZONE in a highly desirable area with high visibility, traffic volume, and easy access from local, county, and state roads. 10 rental units all leased, plenty of exterior parking, and approx. 900 contiguous feet of road frontage. Commercial spaces are currently used for retail, office/professional, and warehouse space and are a total of over 35,000 sq ft. Lease information available to interested qualified buyers. Properties being sold are 23 Mays Landing Road, 25 Mays Landing Road, & 27 Mays Landing Road. All rental properties with possibility of development. Total land area over 2.5 acres for all contiguous properties. Located in the Opportunity Zone - https://nj.gov/governor/njopportunityzones/