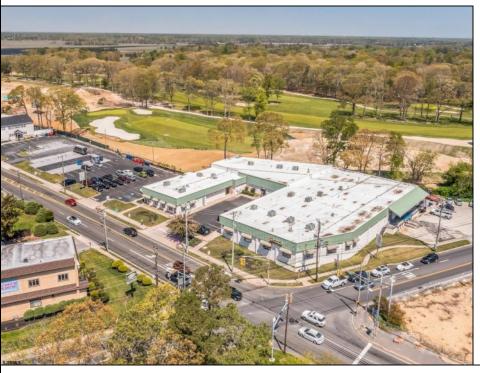

## **COMMENTS**

FANTASTIC INVESTMENT OPPORTUNITY - 3 Commercial properties for sale FULLY LEASED out to working businesses, including a large parking lot. GREAT RENTAL INCOME with over \$300,000 of rental income per year and to increase. This sale is for the land and buildings businesses not included. Over 2.5 acres of land acres located in the federally approved OPPORTUNITY ZONE in a highly desirable area with high visibility, traffic volume, and easy access from local, county, and state roads. 10 rental units all leased, plenty of exterior parking, and approx. 900 contiguous feet of road frontage. Commercial spaces are currently used for retail, office/professional, and warehouse space and are a total of over 35,000 sq ft. Lease information available to interested qualified buyers. Properties being sold are 23 Mays Landing Road, 25 Mays Landing Road, & 27 Mays Landing Road. All rental properties with possibility of development. Total land area over 2.5 acres for all contiguous properties. Located in the Opportunity Zone - https://nj.gov/governor/njopportunityzones/