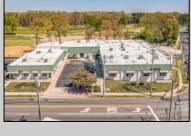

## **COMMENTS**

FANTASTIC INVESTMENT OPPORTUNITY - 3 Commercial properties for sale FULLY LEASED out to working businesses, including a large parking lot. GREAT RENTAL INCOME with over \$300,000 of rental income per year and to increase. This sale is for the land and buildings businesses not included. Over 2.5 acres of land acres located in the federally approved OPPORTUNITY ZONE in a highly desirable area with high visibility, traffic volume, and easy access from local, county, and state roads. 10 rental units all leased, plenty of exterior parking, and approx. 900 contiguous feet of road frontage. Commercial spaces are currently used for retail, office/professional, and warehouse space and are a total of over 35,000 sq ft. Lease information available to interested qualified buyers. Properties being sold are 23 Mays Landing Road, 25 Mays Landing Road, & 27 Mays Landing Road. All rental properties with possibility of development. Total land area over 2.5 acres for all contiguous properties. Located in the Opportunity Zone - https://nj.gov/governor/njopportunityzones/