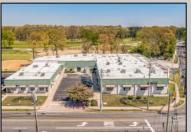

## **COMMENTS**

FANTASTIC INVESTMENT OPPORTUNITY - 3 Commercial properties for sale FULLY LEASED out to working businesses, including a large parking lot. GREAT RENTAL INCOME with over \$300,000 of rental income per year and to increase. This sale is for the land and buildings businesses not included. Over 2.5 acres of land acres located in the federally approved OPPORTUNITY ZONE in a highly desirable area with high visibility, traffic volume, and easy access from local, county, and state roads. 10 rental units all leased, plenty of exterior parking, and approx. 900 contiguous feet of road frontage. Commercial spaces are currently used for retail, office/professional, and warehouse space and are a total of over 35,000 sq ft. Lease information available to interested qualified buyers. Properties being sold are 23 Mays Landing Road, 25 Mays Landing Road, & 27 Mays Landing Road. All rental properties with possibility of development. Total land area over 2.5 acres for all contiguous properties. Located in the Opportunity Zone - https://nj.gov/governor/njopportunityzones/