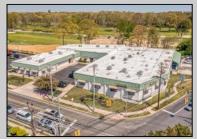

## **COMMENTS**

FANTASTIC INVESTMENT OPPORTUNITY - 3 Commercial properties for sale FULLY LEASED out to working businesses, including a large parking lot. GREAT RENTAL INCOME with over \$300,000 of rental income per year and to increase. This sale is for the land and buildings businesses not included. Over 2.5 acres of land acres located in the federally approved OPPORTUNITY ZONE in a highly desirable area with high visibility, traffic volume, and easy access from local, county, and state roads. 10 rental units all leased, plenty of exterior parking, and approx. 900 contiguous feet of road frontage. Commercial spaces are currently used for retail, office/professional, and warehouse space and are a total of over 35,000 sq ft. Lease information available to interested qualified buyers. Properties being sold are 23 Mays Landing Road, 25 Mays Landing Road, & 27 Mays Landing Road. All rental properties with possibility of development. Total land area over 2.5 acres for all contiguous properties. Located in the Opportunity Zone - https://nj.gov/governor/njopportunityzones/