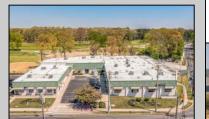

## **COMMENTS**

FANTASTIC INVESTMENT OPPORTUNITY - 3 Commercial properties for sale FULLY LEASED out to working businesses, including a large parking lot. GREAT RENTAL INCOME with over \$300,000 of rental income per year and to increase. This sale is for the land and buildings businesses not included. Over 2.5 acres of land acres located in the federally approved OPPORTUNITY ZONE in a highly desirable area with high visibility, traffic volume, and easy access from local, county, and state roads. 10 rental units all leased, plenty of exterior parking, and approx. 900 contiguous feet of road frontage. Commercial spaces are currently used for retail, office/professional, and warehouse space and are a total of over 35,000 sq ft. Lease information available to interested qualified buyers. Properties being sold are 23 Mays Landing Road, 25 Mays Landing Road, & 27 Mays Landing Road. All rental properties with possibility of development. Total land area over 2.5 acres for all contiguous properties. Located in the Opportunity Zone - https://nj.gov/governor/njopportunityzones/