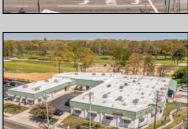

## **COMMENTS**

FANTASTIC INVESTMENT OPPORTUNITY - 3 Commercial properties for sale FULLY LEASED out to working businesses, including a large parking lot. GREAT RENTAL INCOME with over \$300,000 of rental income per year and to increase. This sale is for the land and buildings businesses not included. Over 2.5 acres of land acres located in the federally approved OPPORTUNITY ZONE in a highly desirable area with high visibility, traffic volume, and easy access from local, county, and state roads. 10 rental units all leased, plenty of exterior parking, and approx. 900 contiguous feet of road frontage. Commercial spaces are currently used for retail, office/professional, and warehouse space and are a total of over 35,000 sq ft. Lease information available to interested qualified buyers. Properties being sold are 23 Mays Landing Road, 25 Mays Landing Road, & 27 Mays Landing Road. All rental properties with possibility of development. Total land area over 2.5 acres for all contiguous properties. Located in the Opportunity Zone - https://nj.gov/governor/njopportunityzones/