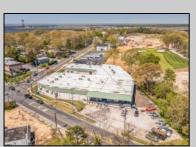

## **COMMENTS**

FANTASTIC INVESTMENT OPPORTUNITY - 3 Commercial properties for sale FULLY LEASED out to working businesses, including a large parking lot. GREAT RENTAL INCOME with over \$300,000 of rental income per year and to increase. This sale is for the land and buildings businesses not included. Over 2.5 acres of land acres located in the federally approved OPPORTUNITY ZONE in a highly desirable area with high visibility, traffic volume, and easy access from local, county, and state roads. 10 rental units all leased, plenty of exterior parking, and approx. 900 contiguous feet of road frontage. Commercial spaces are currently used for retail, office/professional, and warehouse space and are a total of over 35,000 sq ft. Lease information available to interested qualified buyers. Properties being sold are 23 Mays Landing Road, 25 Mays Landing Road, & 27 Mays Landing Road. All rental properties with possibility of development. Total land area over 2.5 acres for all contiguous properties. Located in the Opportunity Zone - https://nj.gov/governor/njopportunityzones/